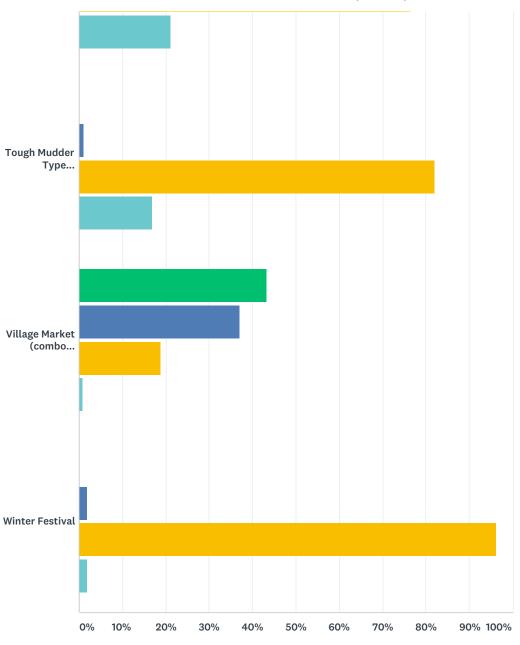

Q8 Which of the following types of weekly, monthly or annual events do you see as being the most likely to regularly draw people from the surrounding towns and villages and tourists from far and wide to Salmo for the day (or more) to support and grow local business? Select all that apply.

Salmo OCP Economic Sustainability Survey

17 / 53

Weekly

Monthly

Annually Never

|                       | WEEKLY | MONTHLY | ANNUALLY | NEVER  | TOTAL |
|-----------------------|--------|---------|----------|--------|-------|
| ATV Rally             | 1.01%  | 16.16%  | 63.64%   | 19.19% |       |
|                       | 1      | 16      | 63       | 19     | 99    |
| Classic Car Rally     | 1.89%  | 2.83%   | 89.62%   | 5.66%  |       |
|                       | 2      | 3       | 95       | 6      | 106   |
| Christmas Festival    | 0.00%  | 0.00%   | 100.00%  | 0.00%  |       |
|                       | 0      | 0       | 113      | 0      | 113   |
| Children's Event      | 17.14% | 60.95%  | 20.00%   | 1.90%  |       |
|                       | 18     | 64      | 21       | 2      | 105   |
| Circus                | 1.09%  | 0.00%   | 48.91%   | 50.00% |       |
|                       | 1      | 0       | 45       | 46     | 92    |
| Community Garage Sale | 1.69%  | 16.95%  | 79.66%   | 1.69%  |       |
|                       | 2      | 20      | 94       | 2      | 118   |