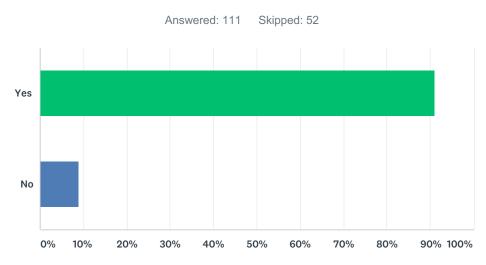

-family Residential (RM-1)                                | 20.18%    | 23 |
| New category with minimum lot size of 1/2 acre (.20 hectares)? | 42.11%    | 48 |
| New category with minimum lot size of 1/4 acre (.10 hectares)? | 21.93%    | 25 |
| Total Respondents: 114                                         |           |    |

## Q27 Should "Residential Medium Density" areas include multi-family residential complexes of townhomes and/or apartments?



| ANSWER CHOICES         | RESPONSES |    |
|------------------------|-----------|----|
| Yes                    | 83.49%    | 91 |
| No                     | 17.43%    | 19 |
| Total Respondents: 109 |           |    |

## Q28 Are you in favour of live/work structures? For example – commercial business at street level, residence(s) above.



| ANSWER CHOICES         | RESPONSES |     |
|------------------------|-----------|-----|
| Yes                    | 90.99%    | 101 |
| No                     | 9.01%     | 10  |
| Total Respondents: 111 |           |     |

Q29 Are you in favour of allowing secondary structures, such as a garage, on residential properties to be built to a maximum height of 7 meters (22.97 feet) to allow either a second storey or a structure suitable for RV Storage, providing all setbacks and other requirements are met? The current maximum height is 4.5 meters (14.76 feet).



| ANSWER CHOICES         | RESPONSES |    |
|------------------------|-----------|----|
| Yes                    | 85.59%    | 95 |
| No                     | 14.41%    | 16 |
| Total Respondents: 111 |           |    |

Q30 Curre