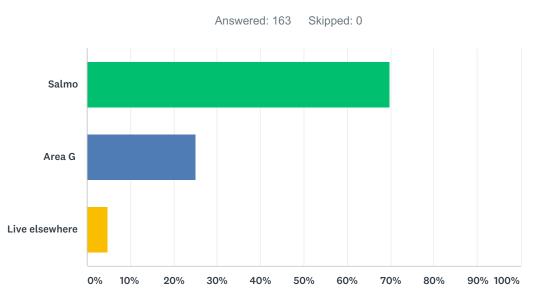

#### Q1 Are you a Salmo or Area G resident or a visitor?

| ANSWER CHOICES         | RESPONSES |     |
|------------------------|-----------|-----|
| Salmo                  | 69.94%    | 114 |
| Area G                 | 25.15%    | 41  |
| Live elsewhere         | 4.91%     | 8   |
| Total Respondents: 163 |           |     |