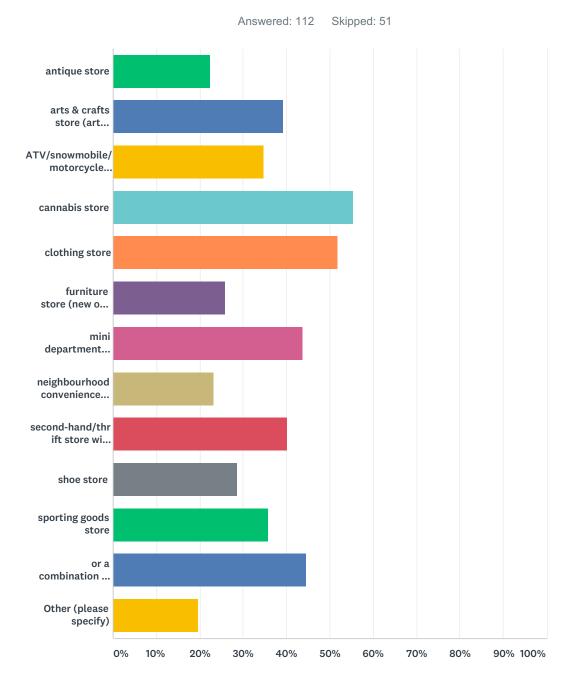

# Q6 What types of businesses and amenities do you see as being key to the sustainable economic development of Salmo? Please select all that apply.

9 / 53

| ANSWER CHOICES      | RESPONSES |     |
|---------------------|-----------|-----|
| beauty salon/barber | 59.84%    | 73  |
| auto services       | 81.97%    | 100 |
| cafes & restaurants | 90.98%    | 111 |
| car wash            | 54.92%    | 67  |
| chiropractor        | 59.84%    | 73  |
| community centre    | 90.98%    | 111 |
| curling rink        | 60.66%    | 74  |

| farmers/village market                                                             | 81.97% | 100 |
|------------------------------------------------------------------------------------|--------|-----|
| fitness gym & programs                                                             | 79.51% | 97  |
| gas station                                                                        | 91.80% | 112 |
| grocery stores                                                                     | 92.62% | 113 |
| golf course                                                                        | 72.95% | 89  |
| high speed internet                                                                | 90.16% | 110 |
| hotel/motel                                                                        | 74.59% | 91  |
| home-care services                                                                 | 67.21% | 82  |
| ice rink                                                                           | 63.93% | 78  |
| insurance broker                                                                   | 71.31% | 87  |
| KP, Lions, Springboard & other parks & trails                                      | 81.97% | 100 |
| laundromat                                                                         | 59.84% | 73  |
| liquor store                                                                       | 68.85% | 84  |
| pharmacy                                                                           | 87.70% | 107 |
| physiotherapy                                                                      | 60.66% | 74  |
| professional services (plumbing, electrical, legal, accounting, contracting, etc.) | 81.15% | 99  |
| recreational programs                                                              | 77.87% | 95  |
| registered massage therapy                                                         | 61.48% | 75  |
| schools                                                                            | 86.89% | 106 |
| ski hill                                                                           | 84.43% | 103 |
| spa services                                                                       | 47.54% | 58  |
| swimming pool                                                                      | 83.61% | 102 |
| walking/hiking/ ATV/snowmobile trails                                              | 81.15% | 99  |
| Wellness Centre/doctors/lab services                                               | 86.07% | 105 |
| Other (please specify)                                                             | 34.43% | 42  |
| Total Respondents: 122                                                             |        |     |
|                                                                                    |        |     |