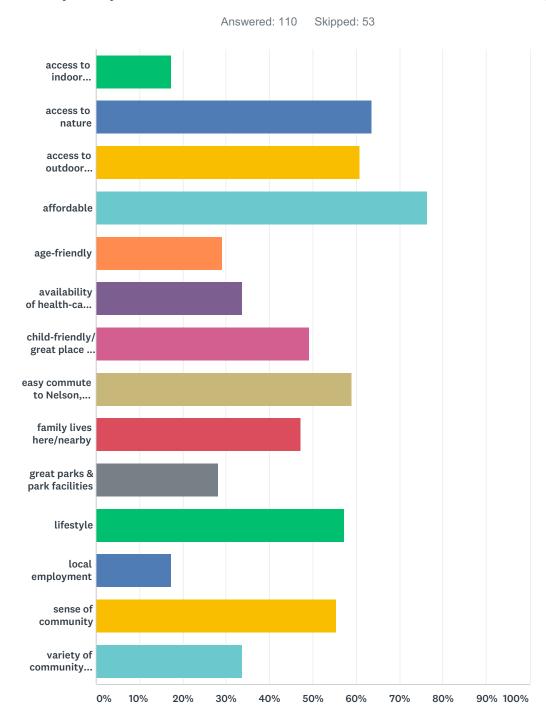

#### Q2 Why do you choose to live in Salmo? Select all that apply.

| ANSWER CHOICES               | RESPONSES |    |
|------------------------------|-----------|----|
| access to indoor recreation  | 17.27%    | 19 |
| access to nature             | 63.64%    | 70 |
| access to outdoor recreation | 60.91%    | 67 |
| affordable                   | 76.36%    | 84 |
| age-friendly                 | 29.09%    | 32 |

| availability of health-care services       | 33.64% | 37 |
|--------------------------------------------|--------|----|
| child-friendly/great place to raise kids   | 49.09% | 54 |
| easy commute to Nelson, Trail or Castlegar | 59.09% | 65 |
| family lives here/nearby                   | 47.27% | 52 |
| great parks & park facilities              | 28.18% | 31 |
| lifestyle                                  | 57.27% | 63 |
| local employment                           | 17.27% | 19 |
| sense of community                         | 55.45% | 61 |
| variety of community amenities available   | 33.64% | 37 |
| Total Respondents: 110                     |        |    |
|                                            |        |    |