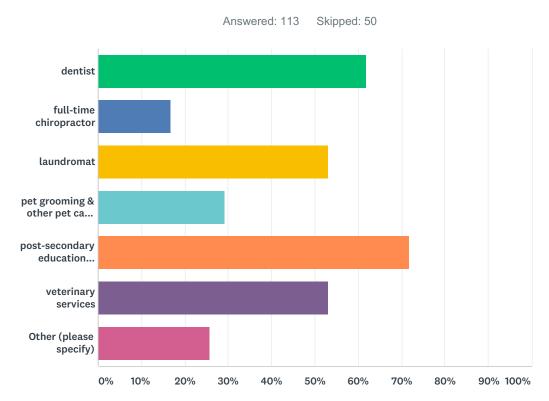

Q7 Creating local jobs, attracting visitors and providing goods and services to residents and visitors is a key component of economic growth and sustainability. What additional types of businesses would you like to see in Salmo that would be of benefit to the community as a whole? Choose all that apply.

<sup>12 / 53</sup> 

| Salmo OCI | P Economic | Sustainability | Survey |
|-----------|------------|----------------|--------|
|-----------|------------|----------------|--------|

| arginary     32.79%     40       automobile or other vehicle sales & service     22.13%     27       call centre     13.11%     16       clothing manufacture     21.31%     26       clothing store(s)     49.18%     60       community theatre centre (plays, concerts, dance, movies, etc.)     50.82%     62       community theatre centre (plays, concerts, dance, movies, etc.)     50.82%     62       community theatre centre (plays, concerts, dance, movies, etc.)     50.82%     62       community theatre centre (plays, concerts, dance, movies, etc.)     50.82%     62       community theatre centre (plays, concerts, dance, movies, etc.)     50.82%     62       community theatre centre (plays, concerts, dance, movies, etc.)     50.82%     62       community theatre centre (plays, concerts, dance, movies, etc.)     50.82%     62       community theatre centre (plays, concerts, dance, movies, etc.)     50.82%     62       community theatre centre (plays, concerts, dance, movies, etc.)     50.82%     62       community theatre centre (plays, concerts, dance, movies, etc.)     51.64%     63       legal services (notary, lawyer)     58.20%     71 <th>ANSWER CHOICES</th> <th>RESPONSES</th> <th></th> | ANSWER CHOICES                                                  | RESPONSES |    |
|--------------------------------------------------------------------------------------------------------------------------------------------------------------------------------------------------------------------------------------------------------------------------------------------------------------------------------------------------------------------------------------------------------------------------------------------------------------------------------------------------------------------------------------------------------------------------------------------------------------------------------------------------------------------------------------------------------------------------------------------------------------------------------------------------------------------------------------------------------------------------------------------------------------------------------------------------------------------------------------------------------------------------------------------------------------------------------------------------------------------------------------------------------------------------------------------------------------------------------------------------------|-----------------------------------------------------------------|-----------|----|
| automobile or other vehicle sales & service     22.13%     27       call centre     13.11%     16       clothing manufacture     21.31%     26       clothing store(s)     43.18%     60       community theatre centre (plays, concerts, dance, movies, etc.)     50.82%     62       community theatre centre (plays, concerts, dance, movies, etc.)     50.82%     62       community theatre centre (plays, concerts, dance, movies, etc.)     50.82%     68       community theatre centre (plays, concerts, dance, movies, etc.)     50.82%     68       community theatre centre (plays, concerts, dance, movies, etc.)     50.82%     68       community theatre centre (plays, concerts, dance, movies, etc.)     50.82%     68       community theatre centre (plays, concerts, dance, movies, etc.)     50.82%     68       community theatre centre (plays, concerts, dance, movies, etc.)     50.82%     68       community theatre centre (plays, concerts, dance, movies, etc.)     51.64%     68       laudromat     53.28%     65     62       nedical laboratory or testing centre     51.64%     55     55       restaurants & cafes     76.23%     93 </th <th>art gallery</th> <th>26.23%</th> <th>32</th>                        | art gallery                                                     | 26.23%    | 32 |
| call centre     13.11%     16       clothing manufacture     21.31%     26       clothing store(s)     49.18%     60       community theatre centre (plays, concerts, dance, movies, etc.)     50.82%     62       community theatre centre (plays, concerts, dance, movies, etc.)     50.82%     62       community theatre centre (plays, concerts, dance, movies, etc.)     55.74%     68       gifts & other sundries     31.97%     39       laundromat     53.28%     65       legal services (notary, lawyer)     47.54%     58       medical laboratory or testing centre     51.64%     63       micro brewery     51.64%     63       post-secondary education centre     55.74%     68       shoe store     51.64%     63       shoe store     55.74%     68       out products such as furniture manufacturing     56.20%     71       Other (please specify)     18.85%     23                                                                                                                                                                                                                                                                                                                                                            | artist's co-op                                                  | 32.79%    | 40 |
| clothing manufacture     21.31%     26       clothing store(s)     49.18%     60       community theatre centre (plays, concerts, dance, movies, etc.)     50.82%     62       community theatre centre (plays, concerts, dance, movies, etc.)     50.82%     62       community theatre centre (plays, concerts, dance, movies, etc.)     50.82%     62       commuter bus service to nearby towns     76.23%     93       dentist     55.74%     68       gifts & other sundries     31.97%     39       laundromat     53.28%     65       legal services (notary, lawyer)     47.54%     58       medical laboratory or testing centre     51.64%     63       micro brewery     58.20%     71       post-secondary education centre     58.20%     71       restaurants & cafes     76.23%     93       retail cannabis outlet     55.74%     68       shoe store     31.15%     38       veterinarian     50.82%     62       wood products such as furniture manufacturing     36.52%     47       Other (please specify)     18.85                                                                                                                                                                                                             | automobile or other vehicle sales & service                     | 22.13%    | 27 |
| clothing intraductive     49.18%     60       community theatre centre (plays, concerts, dance, movies, etc.)     50.82%     62       commuter bus service to nearby towns     76.23%     93       dentist     55.74%     68       gifts & other sundries     31.97%     39       laundromat     53.28%     65       legal services (notary, lawyer)     47.54%     58       medical laboratory or testing centre     51.64%     63       micro brewery     58.20%     71       post-secondary education centre     45.08%     55       restaurants & cafes     76.23%     93       veterinarian     50.82%     62       wood products such as furniture manufacturing     50.82%     62       Other (please specify)     18.85%     23                                                                                                                                                                                                                                                                                                                                                                                                                                                                                                                | call centre                                                     | 13.11%    | 16 |
| community theatre centre (plays, concerts, dance, movies, etc.)     50.82%     62       community theatre centre (plays, concerts, dance, movies, etc.)     76.23%     93       dentist     55.74%     68       glifts & other sundries     31.97%     39       laundromat     53.28%     65       legal services (notary, lawyer)     47.54%     58       medical laboratory or testing centre     51.64%     63       micro brewery     58.20%     71       post-secondary education centre     45.08%     55       restaurants & cafes     76.23%     93       shoe store     31.15%     38       veterinarian     50.82%     62       wood products such as furniture manufacturing     38.52%     47       Other (please specify)     18.85%     23                                                                                                                                                                                                                                                                                                                                                                                                                                                                                               | clothing manufacture                                            | 21.31%    | 26 |
| commuter bus service to nearby towns     76.23%     93       dentist     55.74%     68       gifts & other sundries     31.97%     39       laundromat     53.28%     65       legal services (notary, lawyer)     47.54%     58       medical laboratory or testing centre     51.64%     63       micro brewery     58.20%     71       post-secondary education centre     56.74%     68       restaurants & cafes     76.23%     93       retail cannabis outlet     55.74%     68       shoe store     31.15%     38       veterinarian     50.82%     62       wood products such as furniture manufacturing     38.52%     47       Other (please specify)     18.85%     23                                                                                                                                                                                                                                                                                                                                                                                                                                                                                                                                                                    | clothing store(s)                                               | 49.18%    | 60 |
| dentist     55.74%     68       gifts & other sundries     31.97%     39       laundromat     53.28%     65       legal services (notary, lawyer)     47.54%     58       medical laboratory or testing centre     51.64%     63       micro brewery     58.20%     71       post-secondary education centre     55.74%     68       shoe store     76.23%     93       retail cannabis outlet     55.74%     68       shoe store     31.15%     38       veterinarian     50.82%     62       wood products such as furniture manufacturing     88.52%     47       Other (please specify)     18.85%     23                                                                                                                                                                                                                                                                                                                                                                                                                                                                                                                                                                                                                                          | community theatre centre (plays, concerts, dance, movies, etc.) | 50.82%    | 62 |
| gifts & other sundries   31.97%   39     laundromat   53.28%   65     legal services (notary, lawyer)   47.54%   58     medical laboratory or testing centre   51.64%   63     micro brewery   58.20%   71     post-secondary education centre   45.08%   55     restaurants & cafes   76.23%   93     retail cannabis outlet   55.74%   68     shoe store   31.15%   38     veterinarian   50.82%   62     wood products such as furniture manufacturing   38.52%   47     Other (please specify)   18.85%   23                                                                                                                                                                                                                                                                                                                                                                                                                                                                                                                                                                                                                                                                                                                                       | commuter bus service to nearby towns                            | 76.23%    | 93 |
| laundromat     53.28%     65       legal services (notary, lawyer)     47.54%     58       medical laboratory or testing centre     51.64%     63       micro brewery     58.20%     71       post-secondary education centre     45.08%     55       restaurants & cafes     76.23%     93       retail cannabis outlet     55.74%     68       shoe store     31.15%     38       wood products such as furniture manufacturing     58.52%     47       Other (please specify)     18.85%     23                                                                                                                                                                                                                                                                                                                                                                                                                                                                                                                                                                                                                                                                                                                                                     | dentist                                                         | 55.74%    | 68 |
| laditional   47.54%   58     medical laboratory or testing centre   51.64%   63     micro brewery   58.20%   71     post-secondary education centre   45.08%   55     restaurants & cafes   76.23%   93     retail cannabis outlet   55.74%   68     shoe store   31.15%   38     veterinarian   50.82%   62     wood products such as furniture manufacturing   38.52%   47     Other (please specify)   18.85%   23                                                                                                                                                                                                                                                                                                                                                                                                                                                                                                                                                                                                                                                                                                                                                                                                                                  | gifts & other sundries                                          | 31.97%    | 39 |
| Index of Notes (Notes) (Notes)51.64%63medical laboratory or testing centre51.64%63micro brewery58.20%71post-secondary education centre45.08%55restaurants & cafes76.23%93retail cannabis outlet55.74%68shoe store31.15%38veterinarian50.82%62wood products such as furniture manufacturing38.52%47Other (please specify)18.85%23                                                                                                                                                                                                                                                                                                                                                                                                                                                                                                                                                                                                                                                                                                                                                                                                                                                                                                                       | laundromat                                                      | 53.28%    | 65 |
| Interdict about of y of resting centre58.20%71post-secondary education centre45.08%55restaurants & cafes76.23%93retail cannabis outlet55.74%68shoe store31.15%38veterinarian50.82%62wood products such as furniture manufacturing38.52%47Other (please specify)18.85%23                                                                                                                                                                                                                                                                                                                                                                                                                                                                                                                                                                                                                                                                                                                                                                                                                                                                                                                                                                                | legal services (notary, lawyer)                                 | 47.54%    | 58 |
| post-secondary education centre45.08%55restaurants & cafes76.23%93retail cannabis outlet55.74%68shoe store31.15%38veterinarian50.82%62wood products such as furniture manufacturing38.52%47Other (please specify)18.85%23                                                                                                                                                                                                                                                                                                                                                                                                                                                                                                                                                                                                                                                                                                                                                                                                                                                                                                                                                                                                                              | medical laboratory or testing centre                            | 51.64%    | 63 |
| restaurants & cafes 76.23% 93<br>retail cannabis outlet 55.74% 68<br>shoe store 31.15% 38<br>veterinarian 50.82% 62<br>wood products such as furniture manufacturing 38.52% 47<br>Other (please specify) 18.85% 23                                                                                                                                                                                                                                                                                                                                                                                                                                                                                                                                                                                                                                                                                                                                                                                                                                                                                                                                                                                                                                     | micro brewery                                                   | 58.20%    | 71 |
| retail cannabis outlet 55.74% 68<br>shoe store 31.15% 38<br>veterinarian 50.82% 62<br>wood products such as furniture manufacturing 38.52% 47<br>Other (please specify) 18.85% 23                                                                                                                                                                                                                                                                                                                                                                                                                                                                                                                                                                                                                                                                                                                                                                                                                                                                                                                                                                                                                                                                      | post-secondary education centre                                 | 45.08%    | 55 |
| shoe store31.15%38veterinarian50.82%62wood products such as furniture manufacturing38.52%47Other (please specify)18.85%23                                                                                                                                                                                                                                                                                                                                                                                                                                                                                                                                                                                                                                                                                                                                                                                                                                                                                                                                                                                                                                                                                                                              | restaurants & cafes                                             | 76.23%    | 93 |
| veterinarian50.82%62wood products such as furniture manufacturing38.52%47Other (please specify)18.85%23                                                                                                                                                                                                                                                                                                                                                                                                                                                                                                                                                                                                                                                                                                                                                                                                                                                                                                                                                                                                                                                                                                                                                | retail cannabis outlet                                          | 55.74%    | 68 |
| wood products such as furniture manufacturing38.52%47Other (please specify)18.85%23                                                                                                                                                                                                                                                                                                                                                                                                                                                                                                                                                                                                                                                                                                                                                                                                                                                                                                                                                                                                                                                                                                                                                                    | shoe store                                                      | 31.15%    | 38 |
| Other (please specify) 18.85% 23                                                                                                                                                                                                                                                                                                                                                                                                                                                                                                                                                                                                                                                                                                                                                                                                                                                                                                                                                                                                                                                                                                                                                                                                                       | veterinarian                                                    | 50.82%    | 62 |
| Guier (please specify)                                                                                                                                                                                                                                                                                                                                                                                                                                                                                                                                                                                                                                                                                                                                                                                                                                                                                                                                                                                                                                                                                                                                                                                                                                 | wood products such as furniture manufacturing                   | 38.52%    | 47 |
| Total Respondents: 122                                                                                                                                                                                                                                                                                                                                                                                                                                                                                                                                                                                                                                                                                                                                                                                                                                                                                                                                                                                                                                                                                                                                                                                                                                 | Other (please specify)                                          | 18.85%    | 23 |
|                                                                                                                                                                                                                                                                                                                                                                                                                                                                                                                                                                                                                                                                                                                                                                                                                                                                                                                                                                                                                                                                                                                                                                                                                                                        | Total Respondents: 122                                          |           |    |