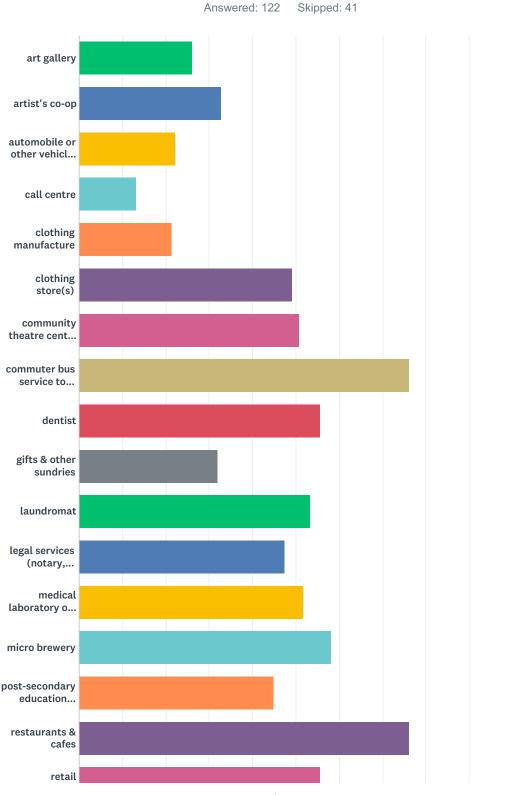

Q7 Creating local jobs, attracting visitors and providing goods and services to residents and visitors is a key component of economic growth and sustainability. What additional types of businesses would you like to see in Salmo that would be of benefit to the community as a whole? Choose all that apply.

<sup>12 / 53</sup> 

| Salmo OCI | P Economic | Sustainability | Survey |
|-----------|------------|----------------|--------|
|-----------|------------|----------------|--------|

| arginary     32.79%     40       automobile or other vehicle sales & service     22.13%     27       call centre     13.11%     16       clothing manufacture     21.31%     26       clothing store(s)     49.18%     60       community theatre centre (plays, concerts, dance, movies, etc.)     50.82%     62       community theatre centre (plays, concerts, dance, movies, etc.)     50.82%     62       community theatre centre (plays, concerts, dance, movies, etc.)     50.82%     62       community theatre centre (plays, concerts, dance, movies, etc.)     50.82%     62       community theatre centre (plays, concerts, dance, movies, etc.)     50.82%     62       community theatre centre (plays, concerts, dance, movies, etc.)     50.82%     62       community theatre centre (plays, concerts, dance, movies, etc.)     50.82%     62       community theatre centre (plays, concerts, dance, movies, etc.)     50.82%     62       community theatre centre (plays, concerts, dance, movies, etc.)     50.82%     62       community theatre centre (plays, concerts, dance, movies, etc.)     51.64%     63       legal services (notary, lawyer)     58.20%     71 <th>ANSWER CHOICES</th> <th>RESPONSES</th> <th></th> | ANSWER CHOICES                                                  | RESPONSES |    |
|--------------------------------------------------------------------------------------------------------------------------------------------------------------------------------------------------------------------------------------------------------------------------------------------------------------------------------------------------------------------------------------------------------------------------------------------------------------------------------------------------------------------------------------------------------------------------------------------------------------------------------------------------------------------------------------------------------------------------------------------------------------------------------------------------------------------------------------------------------------------------------------------------------------------------------------------------------------------------------------------------------------------------------------------------------------------------------------------------------------------------------------------------------------------------------------------------------------------------------------------------------|-----------------------------------------------------------------|-----------|----|
| automobile or other vehicle sales & service     22.13%     27       call centre     13.11%     16       clothing manufacture     21.31%     26       clothing store(s)     43.18%     60       community theatre centre (plays, concerts, dance, movies, etc.)     50.82%     62       community theatre centre (plays, concerts, dance, movies, etc.)     50.82%     62       community theatre centre (plays, concerts, dance, movies, etc.)     50.82%     68       community theatre centre (plays, concerts, dance, movies, etc.)     50.82%     68       community theatre centre (plays, concerts, dance, movies, etc.)     50.82%     68       community theatre centre (plays, concerts, dance, movies, etc.)     50.82%     68       community theatre centre (plays, concerts, dance, movies, etc.)     50.82%     68       community theatre centre (plays, concerts, dance, movies, etc.)     50.82%     68       community theatre centre (plays, concerts, dance, movies, etc.)     51.64%     68       laudromat     53.28%     65     62       nedical laboratory or testing centre     51.64%     55     55       restaurants & cafes     76.23%     93 </th <th>art gallery</th> <th>26.23%</th> <th>32</th>                        | art gallery                                                     | 26.23%    | 32 |
| call centre     13.11%     16       clothing manufacture     21.31%     26       clothing store(s)     49.18%     60       community theatre centre (plays, concerts, dance, movies, etc.)     50.82%     62       community theatre centre (plays, concerts, dance, movies, etc.)     50.82%     62       community theatre centre (plays, concerts, dance, movies, etc.)     55.74%     68       gifts & other sundries     31.97%     39       laundromat     53.28%     65       legal services (notary, lawyer)     47.54%     58       medical laboratory or testing centre     51.64%     63       micro brewery     51.64%     63       post-secondary education centre     55.74%     68       shoe store     51.64%     63       shoe store     55.74%     68       out products such as furniture manufacturing     56.20%     71       Other (please specify)     18.85%     23                                                                                                                                                                                                                                                                                                                                                            | artist's co-op                                                  | 32.79%    | 40 |
| clothing manufacture     21.31%     26       clothing store(s)     49.18%     60       community theatre centre (plays, concerts, dance, movies, etc.)     50.82%     62       community theatre centre (plays, concerts, dance, movies, etc.)     50.82%     62       community theatre centre (plays, concerts, dance, movies, etc.)     50.82%     62       commuter bus service to nearby towns     76.23%     93       dentist     55.74%     68       gifts & other sundries     31.97%     39       laundromat     53.28%     65       legal services (notary, lawyer)     47.54%     58       medical laboratory or testing centre     51.64%     63       micro brewery     58.20%     71       post-secondary education centre     58.20%     71       restaurants & cafes     76.23%     93       retail cannabis outlet     55.74%     68       shoe store     31.15%     38       veterinarian     50.82%     62       wood products such as furniture manufacturing     36.52%     47       Other (please specify)     18.85                                                                                                                                                                                                             | automobile or other vehicle sales & service                     | 22.13%    | 27 |
| clothing intraductive     49.18%     60       community theatre centre (plays, concerts, dance, movies, etc.)     50.82%     62       commuter bus service to nearby towns     76.23%     93       dentist     55.74%     68       gifts & other sundries     31.97%     39       laundromat     53.28%     65       legal services (notary, lawyer)     47.54%     58       medical laboratory or testing centre     51.64%     63       micro brewery     58.20%     71       post-secondary education centre     45.08%     55       restaurants & cafes     76.23%     93       veterinarian     50.82%     62       wood products such as furniture manufacturing     50.82%     62       Other (please specify)     18.85%     23                                                                                                                                                                                                                                                                                                                                                                                                                                                                                                                | call centre                                                     | 13.11%    | 16 |
| community theatre centre (plays, concerts, dance, movies, etc.)     50.82%     62       community theatre centre (plays, concerts, dance, movies, etc.)     76.23%     93       dentist     55.74%     68       glifts & other sundries     31.97%     39       laundromat     53.28%     65       legal services (notary, lawyer)     47.54%     58       medical laboratory or testing centre     51.64%     63       micro brewery     58.20%     71       post-secondary education centre     45.08%     55       restaurants & cafes     76.23%     93       shoe store     31.15%     38       veterinarian     50.82%     62       wood products such as furniture manufacturing     38.52%     47       Other (please specify)     18.85%     23                                                                                                                                                                                                                                                                                                                                                                                                                                                                                               | clothing manufacture                                            | 21.31%    | 26 |
| commuter bus service to nearby towns     76.23%     93       dentist     55.74%     68       gifts & other sundries     31.97%     39       laundromat     53.28%     65       legal services (notary, lawyer)     47.54%     58       medical laboratory or testing centre     51.64%     63       micro brewery     58.20%     71       post-secondary education centre     56.74%     68       restaurants & cafes     76.23%     93       retail cannabis outlet     55.74%     68       shoe store     31.15%     38       veterinarian     50.82%     62       wood products such as furniture manufacturing     38.52%     47       Other (please specify)     18.85%     23                                                                                                                                                                                                                                                                                                                                                                                                                                                                                                                                                                    | clothing store(s)                                               | 49.18%    | 60 |
| dentist     55.74%     68       gifts & other sundries     31.97%     39       laundromat     53.28%     65       legal services (notary, lawyer)     47.54%     58       medical laboratory or testing centre     51.64%     63       micro brewery     58.20%     71       post-secondary education centre     55.74%     68       shoe store     76.23%     93       retail cannabis outlet     55.74%     68       shoe store     31.15%     38       veterinarian     50.82%     62       wood products such as furniture manufacturing     88.52%     47       Other (please specify)     18.85%     23                                                                                                                                                                                                                                                                                                                                                                                                                                                                                                                                                                                                                                          | community theatre centre (plays, concerts, dance, movies, etc.) | 50.82%    | 62 |
| gifts & other sundries   31.97%   39     laundromat   53.28%   65     legal services (notary, lawyer)   47.54%   58     medical laboratory or testing centre   51.64%   63     micro brewery   58.20%   71     post-secondary education centre   45.08%   55     restaurants & cafes   76.23%   93     retail cannabis outlet   55.74%   68     shoe store   31.15%   38     veterinarian   50.82%   62     wood products such as furniture manufacturing   38.52%   47     Other (please specify)   18.85%   23                                                                                                                                                                                                                                                                                                                                                                                                                                                                                                                                                                                                                                                                                                                                       | commuter bus service to nearby towns                            | 76.23%    | 93 |
| laundromat     53.28%     65       legal services (notary, lawyer)     47.54%     58       medical laboratory or testing centre     51.64%     63       micro brewery     58.20%     71       post-secondary education centre     45.08%     55       restaurants & cafes     76.23%     93       retail cannabis outlet     55.74%     68       shoe store     31.15%     38       wood products such as furniture manufacturing     58.52%     47       Other (please specify)     18.85%     23                                                                                                                                                                                                                                                                                                                                                                                                                                                                                                                                                                                                                                                                                                                                                     | dentist                                                         | 55.74%    | 68 |
| laditional   47.54%   58     medical laboratory or testing centre   51.64%   63     micro brewery   58.20%   71     post-secondary education centre   45.08%   55     restaurants & cafes   76.23%   93     retail cannabis outlet   55.74%   68     shoe store   31.15%   38     veterinarian   50.82%   62     wood products such as furniture manufacturing   38.52%   47     Other (please specify)   18.85%   23                                                                                                                                                                                                                                                                                                                                                                                                                                                                                                                                                                                                                                                                                                                                                                                                                                  | gifts & other sundries                                          | 31.97%    | 39 |
| Index of Notes (Notes) (Notes)51.64%63medical laboratory or testing centre51.64%63micro brewery58.20%71post-secondary education centre45.08%55restaurants & cafes76.23%93retail cannabis outlet55.74%68shoe store31.15%38veterinarian50.82%62wood products such as furniture manufacturing38.52%47Other (please specify)18.85%23                                                                                                                                                                                                                                                                                                                                                                                                                                                                                                                                                                                                                                                                                                                                                                                                                                                                                                                       | laundromat                                                      | 53.28%    | 65 |
| Interdict about of y of resting centre58.20%71post-secondary education centre45.08%55restaurants & cafes76.23%93retail cannabis outlet55.74%68shoe store31.15%38veterinarian50.82%62wood products such as furniture manufacturing38.52%47Other (please specify)18.85%23                                                                                                                                                                                                                                                                                                                                                                                                                                                                                                                                                                                                                                                                                                                                                                                                                                                                                                                                                                                | legal services (notary, lawyer)                                 | 47.54%    | 58 |
| post-secondary education centre45.08%55restaurants & cafes76.23%93retail cannabis outlet55.74%68shoe store31.15%38veterinarian50.82%62wood products such as furniture manufacturing38.52%47Other (please specify)18.85%23                                                                                                                                                                                                                                                                                                                                                                                                                                                                                                                                                                                                                                                                                                                                                                                                                                                                                                                                                                                                                              | medical laboratory or testing centre                            | 51.64%    | 63 |
| restaurants & cafes 76.23% 93<br>retail cannabis outlet 55.74% 68<br>shoe store 31.15% 38<br>veterinarian 50.82% 62<br>wood products such as furniture manufacturing 38.52% 47<br>Other (please specify) 18.85% 23                                                                                                                                                                                                                                                                                                                                                                                                                                                                                                                                                                                                                                                                                                                                                                                                                                                                                                                                                                                                                                     | micro brewery                                                   | 58.20%    | 71 |
| retail cannabis outlet 55.74% 68<br>shoe store 31.15% 38<br>veterinarian 50.82% 62<br>wood products such as furniture manufacturing 38.52% 47<br>Other (please specify) 18.85% 23                                                                                                                                                                                                                                                                                                                                                                                                                                                                                                                                                                                                                                                                                                                                                                                                                                                                                                                                                                                                                                                                      | post-secondary education centre                                 | 45.08%    | 55 |
| shoe store31.15%38veterinarian50.82%62wood products such as furniture manufacturing38.52%47Other (please specify)18.85%23                                                                                                                                                                                                                                                                                                                                                                                                                                                                                                                                                                                                                                                                                                                                                                                                                                                                                                                                                                                                                                                                                                                              | restaurants & cafes                                             | 76.23%    | 93 |
| veterinarian50.82%62wood products such as furniture manufacturing38.52%47Other (please specify)18.85%23                                                                                                                                                                                                                                                                                                                                                                                                                                                                                                                                                                                                                                                                                                                                                                                                                                                                                                                                                                                                                                                                                                                                                | retail cannabis outlet                                          | 55.74%    | 68 |
| wood products such as furniture manufacturing38.52%47Other (please specify)18.85%23                                                                                                                                                                                                                                                                                                                                                                                                                                                                                                                                                                                                                                                                                                                                                                                                                                                                                                                                                                                                                                                                                                                                                                    | shoe store                                                      | 31.15%    | 38 |
| Other (please specify) 18.85% 23                                                                                                                                                                                                                                                                                                                                                                                                                                                                                                                                                                                                                                                                                                                                                                                                                                                                                                                                                                                                                                                                                                                                                                                                                       | veterinarian                                                    | 50.82%    | 62 |
| Guier (please specify)                                                                                                                                                                                                                                                                                                                                                                                                                                                                                                                                                                                                                                                                                                                                                                                                                                                                                                                                                                                                                                                                                                                                                                                                                                 | wood products such as furniture manufacturing                   | 38.52%    | 47 |
| Total Respondents: 122                                                                                                                                                                                                                                                                                                                                                                                                                                                                                                                                                                                                                                                                                                                                                                                                                                                                                                                                                                                                                                                                                                                                                                                                                                 | Other (please specify)                                          | 18.85%    | 23 |
|                                                                                                                                                                                                                                                                                                                                                                                                                                                                                                                                                                                                                                                                                                                                                                                                                                                                                                                                                                                                                                                                                                                                                                                                                                                        | Total Respondents: 122                                          |           |    |