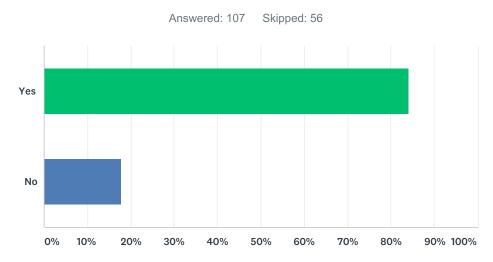

| 76.72%    | 89 |
| No                     | 23.28%    | 27 |
| Total Respondents: 116 |           |    |

## Q23 If Salmo were to allow cannabis sales, what is the maximum number of cannabis or cannabis-related businesses you feel should be permitted? Choose one.



| ANSWER CHOICES         | RESPONSES |    |
|------------------------|-----------|----|
| one (1)                | 53.85%    | 63 |
| two (2)                | 30.77%    | 36 |
| three (3) or more      | 15.38%    | 18 |
| Total Respondents: 117 |           |    |

#### Q24 The majority of Salmo is currently zoned Residential Low Density (areas designated R-1, R-2 and RR-1 in Zoning bylaw 489). If appropriate, should portions of these areas be re-classified to medium density to allow more flexibility for housing options?



| ANSWER CHOICES         | RESPONSES |    |
|------------------------|-----------|----|
| Yes                    | 84.11%    | 90 |
| No                     | 17.76%    | 19 |
| Total Respondents: 107 |           |    |

Q25 Currently a significant portion of the vacant land in the Village is designated "Residential Low Density" (RR-1 Rural in Zoning bylaw 489). If appropriate, should portions of these areas be re-classified to medium density to allow more flexibility for housing options, business and future growth?



| ANSWER CHOICES         | RESPONSES |    |
|------------------------|-----------|----|
| Yes                    | 88.79%    | 95 |
| No                     | 11.21%    | 12 |
| Total Respondents: 107 |           |    |

# Q26 Rural development limits residential lot sizes