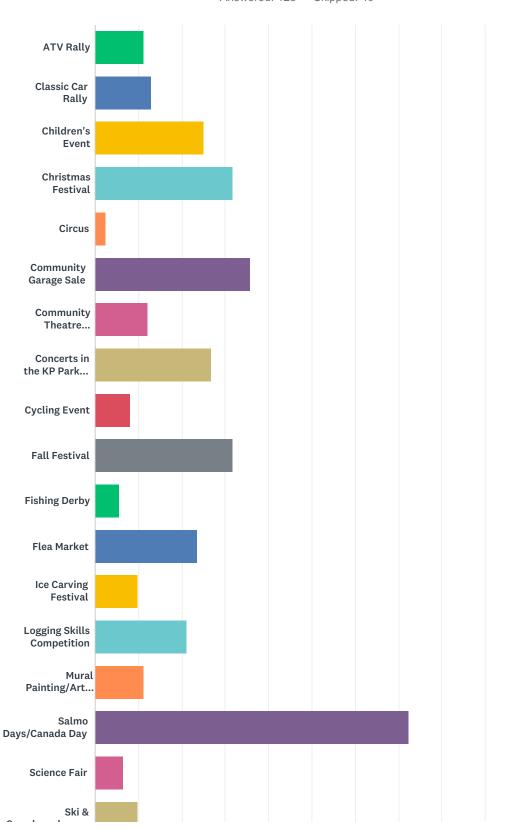

Q8 Which of the following types of weekly, monthly or annual events do you see as being the most likely to regularly draw people from the surrounding towns and villages and tourists from far and wide to Salmo for the day (or more) to support and grow local business? Select all that apply.

Salmo OCP Economic Sustainability Survey

17 / 53

Weekly

Monthly

Annually Never

|                       | WEEKLY | MONTHLY | ANNUALLY | NEVER  | TOTAL |
|-----------------------|--------|---------|----------|--------|-------|
| ATV Rally             | 1.01%  | 16.16%  | 63.64%   | 19.19% |       |
|                       | 1      | 16      | 63       | 19     | 99    |
| Classic Car Rally     | 1.89%  | 2.83%   | 89.62%   | 5.66%  |       |
|                       | 2      | 3       | 95       | 6      | 106   |
| Christmas Festival    | 0.00%  | 0.00%   | 100.00%  | 0.00%  |       |
|                       | 0      | 0       | 113      | 0      | 113   |
| Children's Event      | 17.14% | 60.95%  | 20.00%   | 1.90%  |       |
|                       | 18     | 64      | 21       | 2      | 105   |
| Circus                | 1.09%  | 0.00%   | 48.91%   | 50.00% |       |
|                       | 1      | 0       | 45       | 46     | 92    |
| Community Garage Sale | 1.69%  | 16.95%  | 79.66%   | 1.69%  |       |
|                       | 2      | 20      | 94       | 2      | 118   |