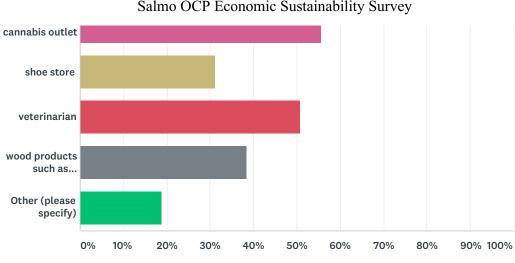

<sup>12 / 53</sup> 

| Salmo OCI | P Economic | Sustainability | Survey |
|-----------|------------|----------------|--------|
|-----------|------------|----------------|--------|

| arginary     32.79%     40       automobile or other vehicle sales & service     22.13%     27       call centre     13.11%     16       clothing manufacture     21.31%     26       clothing store(s)     49.18%     60       community theatre centre (plays, concerts, dance, movies, etc.)     50.82%     62       community theatre centre (plays, concerts, dance, movies, etc.)     50.82%     62       community theatre centre (plays, concerts, dance, movies, etc.)     50.82%     62       community theatre centre (plays, concerts, dance, movies, etc.)     50.82%     62       community theatre centre (plays, concerts, dance, movies, etc.)     50.82%     62       community theatre centre (plays, concerts, dance, movies, etc.)     50.82%     62       community theatre centre (plays, concerts, dance, movies, etc.)     50.82%     62       community theatre centre (plays, concerts, dance, movies, etc.)     50.82%     62       community theatre centre (plays, concerts, dance, movies, etc.)     50.82%     62       community theatre centre (plays, concerts, dance, movies, etc.)     51.64%     63       legal services (notary, lawyer)     58.20%     71 <th>ANSWER CHOICES</th> <th>RESPONSES</th> <th></th> | ANSWER CHOICES                                                  | RESPONSES |    |
|--------------------------------------------------------------------------------------------------------------------------------------------------------------------------------------------------------------------------------------------------------------------------------------------------------------------------------------------------------------------------------------------------------------------------------------------------------------------------------------------------------------------------------------------------------------------------------------------------------------------------------------------------------------------------------------------------------------------------------------------------------------------------------------------------------------------------------------------------------------------------------------------------------------------------------------------------------------------------------------------------------------------------------------------------------------------------------------------------------------------------------------------------------------------------------------------------------------------------------------------------------|-----------------------------------------------------------------|-----------|----|
| automobile or other vehicle sales & service     22.13%     27       call centre     13.11%     16       clothing manufacture     21.31%     26       clothing store(s)     43.18%     60       community theatre centre (plays, concerts, dance, movies, etc.)     50.82%     62       community theatre centre (plays, concerts, dance, movies, etc.)     50.82%     62       community theatre centre (plays, concerts, dance, movies, etc.)     50.82%     68       community theatre centre (plays, concerts, dance, movies, etc.)     50.82%     68       community theatre centre (plays, concerts, dance, movies, etc.)     50.82%     68       community theatre centre (plays, concerts, dance, movies, etc.)     50.82%     68       community theatre centre (plays, concerts, dance, movies, etc.)     50.82%     68       community theatre centre (plays, concerts, dance, movies, etc.)     50.82%     68       community theatre centre (plays, concerts, dance, movies, etc.)     51.64%     68       laudromat     53.28%     65     62       nedical laboratory or testing centre     51.64%     55     55       restaurants & cafes     76.23%     93 </th <th>art gallery</th> <th>26.23%</th> <th>32</th>                        | art gallery                                                     | 26.23%    | 32 |
| call centre     13.11%     16       clothing manufacture     21.31%     26       clothing store(s)     49.18%     60       community theatre centre (plays, concerts, dance, movies, etc.)     50.82%     62       community theatre centre (plays, concerts, dance, movies, etc.)     50.82%     62       community theatre centre (plays, concerts, dance, movies, etc.)     55.74%     68       gifts & other sundries     31.97%     39       laundromat     53.28%     65       legal services (notary, lawyer)     47.54%     58       medical laboratory or testing centre     51.64%     63       micro brewery     51.64%     63       post-secondary education centre     55.74%     68       shoe store     51.64%     63       shoe store     55.74%     68       out products such as furniture manufacturing     56.20%     71       Other (please specify)     18.85%     23                                                                                                                                                                                                                                                                                                                                                            | artist's co-op                                                  | 32.79%    | 40 |
| clothing manufacture     21.31%     26       clothing store(s)     49.18%     60       community theatre centre (plays, concerts, dance, movies, etc.)     50.82%     62       community theatre centre (plays, concerts, dance, movies, etc.)     50.82%     62       community theatre centre (plays, concerts, dance, movies, etc.)     50.82%     62       commuter bus service to nearby towns     76.23%     93       dentist     55.74%     68       gifts & other sundries     31.97%     39       laundromat     53.28%     65       legal services (notary, lawyer)     47.54%     58       medical laboratory or testing centre     51.64%     63       micro brewery     58.20%     71       post-secondary education centre     58.20%     71       restaurants & cafes     76.23%     93       retail cannabis outlet     55.74%     68       shoe store     31.15%     38       veterinarian     50.82%     62       wood products such as furniture manufacturing     36.52%     47       Other (please specify)     18.85                                                                                                                                                                                                             | automobile or other vehicle sales & service                     | 22.13%    | 27 |
| clothing intraductive     49.18%     60       community theatre centre (plays, concerts, dance, movies, etc.)     50.82%     62       commuter bus service to nearby towns     76.23%     93       dentist     55.74%     68       gifts & other sundries     31.97%     39       laundromat     53.28%     65       legal services (notary, lawyer)     47.54%     58       medical laboratory or testing centre     51.64%     63       micro brewery     58.20%     71       post-secondary education centre     45.08%     55       restaurants & cafes     76.23%     93       veterinarian     50.82%     62       wood products such as furniture manufacturing     50.82%     62       Other (please specify)     18.85%     23                                                                                                                                                                                                                                                                                                                                                                                                                                                                                                                | call centre                                                     | 13.11%    | 16 |
| community theatre centre (plays, concerts, dance, movies, etc.)     50.82%     62       community theatre centre (plays, concerts, dance, movies, etc.)     76.23%     93       dentist     55.74%     68       glifts & other sundries     31.97%     39       laundromat     53.28%     65       legal services (notary, lawyer)     47.54%     58       medical laboratory or testing centre     51.64%     63       micro brewery     58.20%     71       post-secondary education centre     45.08%     55       restaurants & cafes     76.23%     93       shoe store     31.15%     38       veterinarian     50.82%     62       wood products such as furniture manufacturing     38.52%     47       Other (please specify)     18.85%     23                                                                                                                                                                                                                                                                                                                                                                                                                                                                                               | clothing manufacture                                            | 21.31%    | 26 |
| commuter bus service to nearby towns     76.23%     93       dentist     55.74%     68       gifts & other sundries     31.97%     39       laundromat     53.28%     65       legal services (notary, lawyer)     47.54%     58       medical laboratory or testing centre     51.64%     63       micro brewery     58.20%     71       post-secondary education centre     56.74%     68       restaurants & cafes     76.23%     93       retail cannabis outlet     55.74%     68       shoe store     31.15%     38       veterinarian     50.82%     62       wood products such as furniture manufacturing     38.52%     47       Other (please specify)     18.85%     23                                                                                                                                                                                                                                                                                                                                                                                                                                                                                                                                                                    | clothing store(s)                                               | 49.18%    | 60 |
| dentist     55.74%     68       gifts & other sundries     31.97%     39       laundromat     53.28%     65       legal services (notary, lawyer)     47.54%     58       medical laboratory or testing centre     51.64%     63       micro brewery     58.20%     71       post-secondary education centre     55.74%     68       shoe store     76.23%     93       retail cannabis outlet     55.74%     68       shoe store     31.15%     38       veterinarian     50.82%     62       wood products such as furniture manufacturing     88.52%     47       Other (please specify)     18.85%     23                                                                                                                                                                                                                                                                                                                                                                                                                                                                                                                                                                                                                                          | community theatre centre (plays, concerts, dance, movies, etc.) | 50.82%    | 62 |
| gifts & other sundries   31.97%   39     laundromat   53.28%   65     legal services (notary, lawyer)   47.54%   58     medical laboratory or testing centre   51.64%   63     micro brewery   58.20%   71     post-secondary education centre   45.08%   55     restaurants & cafes   76.23%   93     retail cannabis outlet   55.74%   68     shoe store   31.15%   38     veterinarian   50.82%   62     wood products such as furniture manufacturing   38.52%   47     Other (please specify)   18.85%   23                                                                                                                                                                                                                                                                                                                                                                                                                                                                                                                                                                                                                                                                                                                                       | commuter bus service to nearby towns                            | 76.23%    | 93 |
| laundromat     53.28%     65       legal services (notary, lawyer)     47.54%     58       medical laboratory or testing centre     51.64%     63       micro brewery     58.20%     71       post-secondary education centre     45.08%     55       restaurants & cafes     76.23%     93       retail cannabis outlet     55.74%     68       shoe store     31.15%     38       wood products such as furniture manufacturing     58.52%     47       Other (please specify)     18.85%     23                                                                                                                                                                                                                                                                                                                                                                                                                                                                                                                                                                                                                                                                                                                                                     | dentist                                                         | 55.74%    | 68 |
| laditional   47.54%   58     medical laboratory or testing centre   51.64%   63     micro brewery   58.20%   71     post-secondary education centre   45.08%   55     restaurants & cafes   76.23%   93     retail cannabis outlet   55.74%   68     shoe store   31.15%   38     veterinarian   50.82%   62     wood products such as furniture manufacturing   38.52%   47     Other (please specify)   18.85%   23                                                                                                                                                                                                                                                                                                                                                                                                                                                                                                                                                                                                                                                                                                                                                                                                                                  | gifts & other sundries                                          | 31.97%    | 39 |
| Index of Notes (Notes) (Notes)51.64%63medical laboratory or testing centre51.64%63micro brewery58.20%71post-secondary education centre45.08%55restaurants & cafes76.23%93retail cannabis outlet55.74%68shoe store31.15%38veterinarian50.82%62wood products such as furniture manufacturing38.52%47Other (please specify)18.85%23                                                                                                                                                                                                                                                                                                                                                                                                                                                                                                                                                                                                                                                                                                                                                                                                                                                                                                                       | laundromat                                                      | 53.28%    | 65 |
| Interdict about of y of resting centre58.20%71post-secondary education centre45.08%55restaurants & cafes76.23%93retail cannabis outlet55.74%68shoe store31.15%38veterinarian50.82%62wood products such as furniture manufacturing38.52%47Other (please specify)18.85%23                                                                                                                                                                                                                                                                                                                                                                                                                                                                                                                                                                                                                                                                                                                                                                                                                                                                                                                                                                                | legal services (notary, lawyer)                                 | 47.54%    | 58 |
| post-secondary education centre45.08%55restaurants & cafes76.23%93retail cannabis outlet55.74%68shoe store31.15%38veterinarian50.82%62wood products such as furniture manufacturing38.52%47Other (please specify)18.85%23                                                                                                                                                                                                                                                                                                                                                                                                                                                                                                                                                                                                                                                                                                                                                                                                                                                                                                                                                                                                                              | medical laboratory or testing centre                            | 51.64%    | 63 |
| restaurants & cafes 76.23% 93<br>retail cannabis outlet 55.74% 68<br>shoe store 31.15% 38<br>veterinarian 50.82% 62<br>wood products such as furniture manufacturing 38.52% 47<br>Other (please specify) 18.85% 23                                                                                                                                                                                                                                                                                                                                                                                                                                                                                                                                                                                                                                                                                                                                                                                                                                                                                                                                                                                                                                     | micro brewery                                                   | 58.20%    | 71 |
| retail cannabis outlet 55.74% 68<br>shoe store 31.15% 38<br>veterinarian 50.82% 62<br>wood products such as furniture manufacturing 38.52% 47<br>Other (please specify) 18.85% 23                                                                                                                                                                                                                                                                                                                                                                                                                                                                                                                                                                                                                                                                                                                                                                                                                                                                                                                                                                                                                                                                      | post-secondary education centre                                 | 45.08%    | 55 |
| shoe store31.15%38veterinarian50.82%62wood products such as furniture manufacturing38.52%47Other (please specify)18.85%23                                                                                                                                                                                                                                                                                                                                                                                                                                                                                                                                                                                                                                                                                                                                                                                                                                                                                                                                                                                                                                                                                                                              | restaurants & cafes                                             | 76.23%    | 93 |
| veterinarian50.82%62wood products such as furniture manufacturing38.52%47Other (please specify)18.85%23                                                                                                                                                                                                                                                                                                                                                                                                                                                                                                                                                                                                                                                                                                                                                                                                                                                                                                                                                                                                                                                                                                                                                | retail cannabis outlet                                          | 55.74%    | 68 |
| wood products such as furniture manufacturing38.52%47Other (please specify)18.85%23                                                                                                                                                                                                                                                                                                                                                                                                                                                                                                                                                                                                                                                                                                                                                                                                                                                                                                                                                                                                                                                                                                                                                                    | shoe store                                                      | 31.15%    | 38 |
| Other (please specify) 18.85% 23                                                                                                                                                                                                                                                                                                                                                                                                                                                                                                                                                                                                                                                                                                                                                                                                                                                                                                                                                                                                                                                                                                                                                                                                                       | veterinarian                                                    | 50.82%    | 62 |
| Guier (please specify)                                                                                                                                                                                                                                                                                                                                                                                                                                                                                                                                                                                                                                                                                                                                                                                                                                                                                                                                                                                                                                                                                                                                                                                                                                 | wood products such as furniture manufacturing                   | 38.52%    | 47 |
| Total Respondents: 122                                                                                                                                                                                                                                                                                                                                                                                                                                                                                                                                                                                                                                                                                                                                                                                                                                                                                                                                                                                                                                                                                                                                                                                                                                 | Other (please specify)                                          | 18.85%    | 23 |
|                                                                                                                                                                                                                                                                                                                                                                                                                                                                                                                                                                                                                                                                                                                                                                                                                                                                                                                                                                                                                                                                                                                                                                                                                                                        | Total Respondents: 122                                          |           |    |