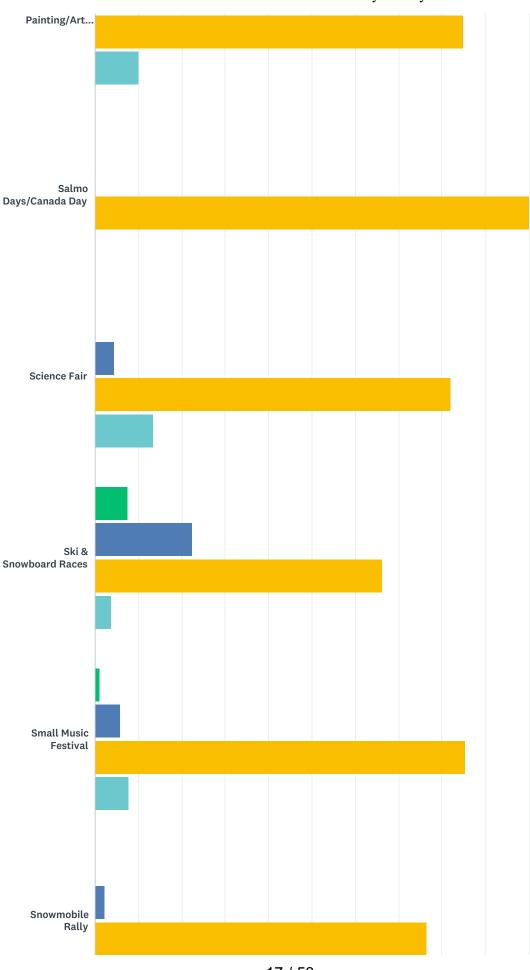

Q8 Which of the following types of weekly, monthly or annual events do you see as being the most likely to regularly draw people from the surrounding towns and villages and tourists from far and wide to Salmo for the day (or more) to support and grow local business? Select all that apply.

Salmo OCP Economic Sustainability Survey

17 / 53

Weekly

Monthly

Annually Never

|                       | WEEKLY | MONTHLY | ANNUALLY | NEVER  | TOTAL |
|-----------------------|--------|---------|----------|--------|-------|
| ATV Rally             | 1.01%  | 16.16%  | 63.64%   | 19.19% |       |
|                       | 1      | 16      | 63       | 19     | 99    |
| Classic Car Rally     | 1.89%  | 2.83%   | 89.62%   | 5.66%  |       |
|                       | 2      | 3       | 95       | 6      | 106   |
| Christmas Festival    | 0.00%  | 0.00%   | 100.00%  | 0.00%  |       |
|                       | 0      | 0       | 113      | 0      | 113   |
| Children's Event      | 17.14% | 60.95%  | 20.00%   | 1.90%  |       |
|                       | 18     | 64      | 21       | 2      | 105   |
| Circus                | 1.09%  | 0.00%   | 48.91%   | 50.00% |       |
|                       | 1      | 0       | 45       | 46     | 92    |
| Community Garage Sale | 1.69%  | 16.95%  | 79.66%   | 1.69%  |       |
|                       | 2      | 20      | 94       | 2      | 118   |