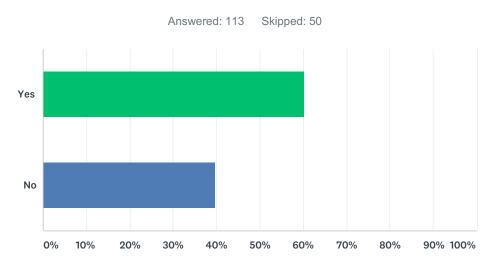

ents: 112                  |        |    |

## Q15 Do you agree or disagree that, if possible, incentives, such as a tax break or grant, should be given to attract new businesses in Salmo?



|               | STRONGLY<br>AGREE | SOMEWHAT<br>AGREE | NEITHER AGREE OR<br>DISAGREE | SOMEWHAT<br>DISAGREE | STRONGLY<br>DISAGREE | TOTAL | WEIGHTED<br>AVERAGE |
|---------------|-------------------|-------------------|------------------------------|----------------------|----------------------|-------|---------------------|
| (no<br>label) | 36.75%<br>43      | 39.32%<br>46      | 10.26%<br>12                 | 8.55%<br>10          | 5.13%<br>6           | 117   | 2.06                |

## Q16 Do you think the Village should endeavour to develop a closer relationship with the Shambhala Festival?



| ANSWER CHOICES         | RESPONSES |    |
|------------------------|-----------|----|
| Yes                    | 60.18%    | 68 |
| No                     | 39.82%    | 45 |
| Total Respondents: 113 |           |    |

#### Q17 Which of our local natural amenities do you think has the possibility of being further developed (should the owners wish), in an environmentally friendly way, to enhance them further as a year-round or seasonal attraction?



| ANSWER CHOICES                               | RESPONSES |    |
|----------------------------------------------|-----------|----|
| Ski Hill                                     | 71.05%    | 81 |
| Ski Hill trails                              | 67.54%    | 77 |
| Great Northern Rail Trail                    | 51.75%    | 59 |
| Springboar