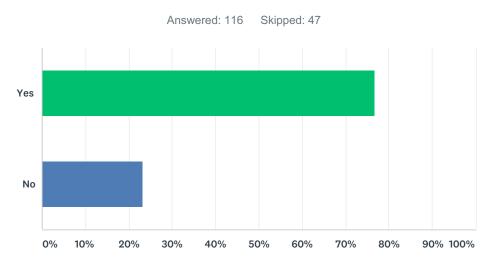

Q8 Which of the following types of weekly, monthly or annual events do you see as being the most likely to regularly draw people from the surrounding towns and villages and tourists from far and wide to Salmo for the day (or more) to support and grow local business? Select all that apply.