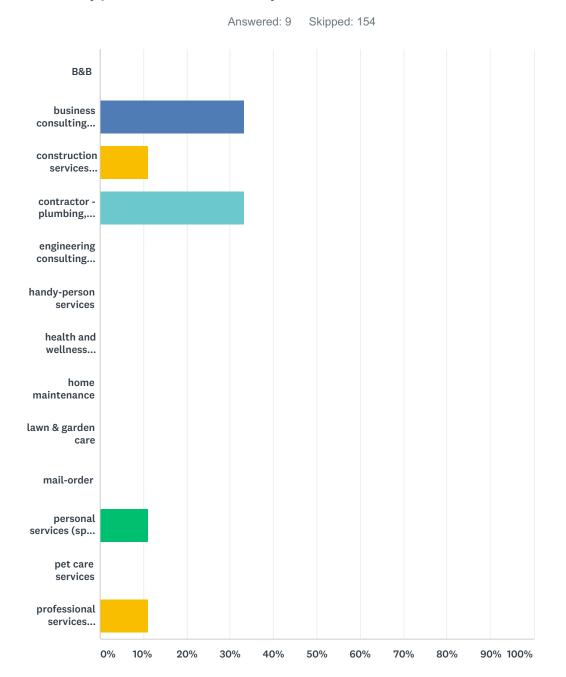

Q7 Creating local jobs, attracting visitors and providing goods and services to residents and visitors is a key component of economic growth and sustainability. What additional types of businesses would you like to see in Salmo that would be of benefit to the community as a whole? Choose all that apply.