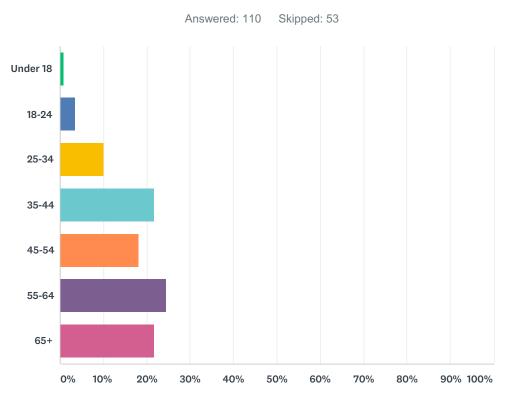

CHOICES         | RESPONSES |    |
|------------------------|-----------|----|
| Yes                    | 84.82%    | 95 |
| No                     | 15.18%    | 17 |
| Total Respondents: 112 |           |    |

#### Q33 Do you want to see more mobile home parks in the village?



| ANSWER CHOICES         | RESPONSES |    |
|------------------------|-----------|----|
| Yes                    | 19.63%    | 21 |
| No                     | 80.37%    | 86 |
| Total Respondents: 107 |           |    |

#### Q34 What do you think makes Salmo unique?

Answered: 100 Skipped: 63

### Q35 What do you think could be done to make Salmo more attractive to residents and visitors?

Answered: 95 Skipped: 68

Salmo OCP Economic Sustainability Survey

#### Q36 Any last comments?

Answered: 59 Skipped: 104



| ANSWER CHOICES         | RESPONSES |    |
|------------------------|-----------|----|
| Under 18               | 0.91%     | 1  |
| 18-24                  | 3.64%     | 4  |
| 25-34                  | 10.00%    | 11 |
| 35-44                  | 21.82%    | 24 |
| 45-54                  | 18.18%    | 20 |
| 55-64                  | 24.55%    | 27 |
| 65+                    | 21.82%    | 24 |
| Total Respondents: 110 |           |    |

#### Q37 Please provide your age range.

## Q38 (Optional) In case we would like to clarify something with you, it would be appreciated if you would provide your contact information. All contact information will be kept confidential.

Answered: 41 Skipped: 122

|                 | DESDONISES |    |
|-----------------|------------|----|
| ANSWER CHOICES  |