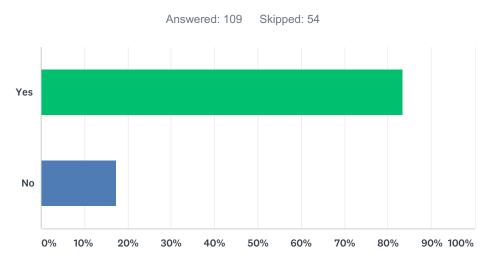

| ANSWER CHOICES                                                 | RESPONSES |    |
|----------------------------------------------------------------|-----------|----|
| Single and two family residential (R-1)                        | 31.58%    | 36 |
| Estate residential (R-2)                                       | 7.02%     | 8  |
| Multi-family Residential (RM-1)                                | 20.18%    | 23 |
| New category with minimum lot size of 1/2 acre (.20 hectares)? | 42.11%    | 48 |
| New category with minimum lot size of 1/4 acre (.10 hectares)? | 21.93%    | 25 |
| Total Respondents: 114                                         |           |    |

## Q27 Should "Residential Medium Density" areas include multi-family residential complexes of townhomes and/or apartments?



| ANSWER CHOICES         | RESPONSES |    |
|------------------------|-----------|----|
| Yes                    | 83.49%    | 91 |
| No                     | 17.43%    | 19 |
| Total Respondents: 109 |           |    |

## Q28 Are you in favour of live/work structures? For example – commercial business at street level, residence(s) above.



| ANSWER CHOICES         | RESPONSES |     |
|------------------------|-----------|-----|
| Yes                    | 90.99%    | 101 |
| No                     | 9.01%     | 10  |
| Total Respondents: 111 |           |     |

Q29 Are you in favour of allowing secondary structures, such as a garage, on residential properties to be built to a maximum height of 7 meters (22.97 feet) to allow either a second storey or a structure suitable for RV Storage