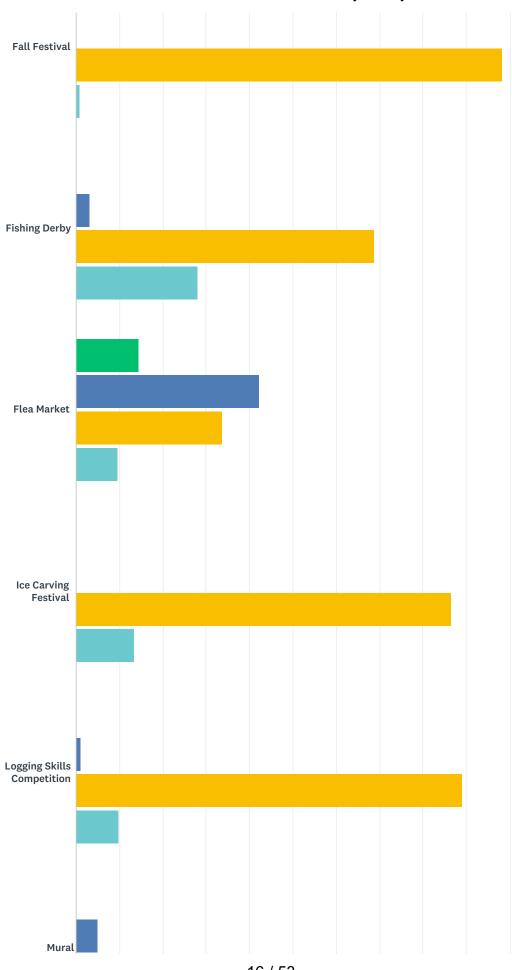

Q8 Which of the following types of weekly, monthly or annual events do you see as being the most likely to regularly draw people from the surrounding towns and villages and tourists from far and wide to Salmo for the day (or more) to support and grow local business? Select all that apply.

Salmo OCP Economic Sustainability Survey

17 / 53

Weekly

Monthly

Annually Never

|                       | WEEKLY | MONTHLY | ANNUALLY | NEVER  | TOTAL |
|-----------------------|--------|---------|----------|--------|-------|
| ATV Rally             | 1.01%  | 16.16%  | 63.64%   | 19.19% |       |
|                       | 1      | 16      | 63       | 19     | 99    |
| Classic Car Rally     | 1.89%  | 2.83%   | 89.62%   | 5.66%  |       |
|                       | 2      | 3       | 95       | 6      | 106   |
| Christmas Festival    | 0.00%  | 0.00%   | 100.00%  | 0.00%  |       |
|                       | 0      | 0       | 113      | 0      | 113   |
| Children's Event      | 17.14% | 60.95%  | 20.00%   | 1.90%  |       |
|                       | 18     | 64      | 21       | 2      | 105   |
| Circus                | 1.09%  | 0.00%   | 48.91%   | 50.00% |       |
|                       | 1      | 0       | 45       | 46     | 92    |
| Community Garage Sale | 1.69%  | 16.95%  | 79.66%   | 1.69%  |       |
|                       | 2      | 20      | 94       | 2      | 118   |