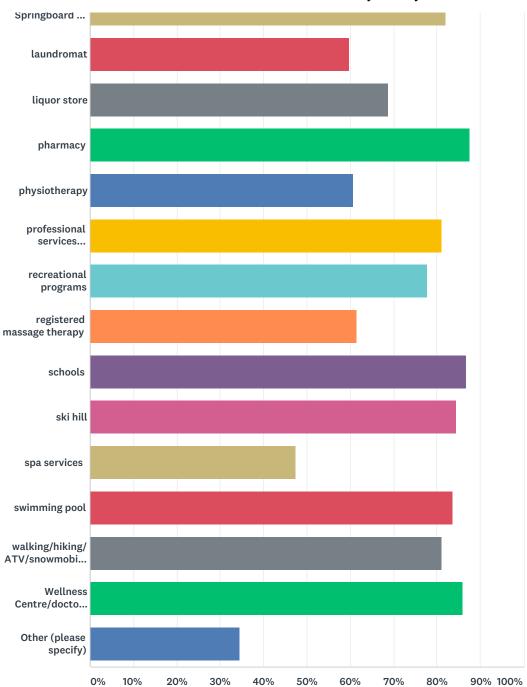

# Q6 What types of businesses and amenities do you see as being key to the sustainable economic development of Salmo? Please select all that apply.

9 / 53

| ANSWER CHOICES      | RESPONSES |     |
|---------------------|-----------|-----|
| beauty salon/barber | 59.84%    | 73  |
| auto services       | 81.97%    | 100 |
| cafes & restaurants | 90.98%    | 111 |
| car wash            | 54.92%    | 67  |
| chiropractor        | 59.84%    | 73  |
| community centre    | 90.98%    | 111 |
| curling rink        | 60.66%    | 74  |

| farmers/village market                                                             | 81.97% | 100 |
|------------------------------------------------------------------------------------|--------|-----|
| fitness gym & programs                                                             | 79.51% | 97  |
| gas station                                                                        | 91.80% | 112 |
| grocery stores                                                                     | 92.62% | 113 |
| golf course                                                                        | 72.95% | 89  |
| high speed internet                                                                | 90.16% | 110 |
| hotel/motel                                                                        | 74.59% | 91  |
| home-care services                                                                 | 67.21% | 82  |
| ice rink                                                                           | 63.93% | 78  |
| insurance broker                                                                   | 71.31% | 87  |
| KP, Lions, Springboard & other parks & trails                                      | 81.97% | 100 |
| laundromat                                                                         | 59.84% | 73  |
| liquor store                                                                       | 68.85% | 84  |
| pharmacy                                                                           | 87.70% | 107 |
| physiotherapy                                                                      | 60.66% | 74  |
| professional services (plumbing, electrical, legal, accounting, contracting, etc.) | 81.15% | 99  |
| recreational programs                                                              | 77.87% | 95  |
| registered massage therapy                                                         | 61.48% | 75  |
| schools                                                                            | 86.89% | 106 |
| ski hill                                                                           | 84.43% | 103 |
| spa services                                                                       | 47.54% | 58  |
| swimming pool                                                                      | 83.61% | 102 |
| walking/hiking/ ATV/snowmobile trails                                              | 81.15% | 99  |
| Wellness Centre/doctors/lab services                                               | 86.07% | 105 |
| Other (please specify)                                                             | 34.43% | 42  |
| Total Respondents: 122                                                             |        |     |
|                                                                                    |        |     |