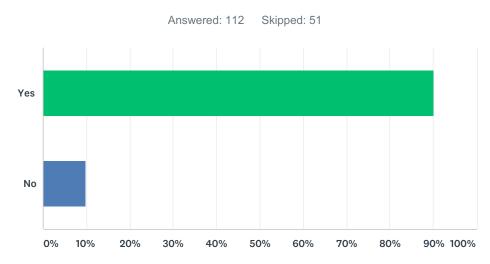

#### Q1 Are you a Salmo or Area G resident or a visitor?

| ANSWER CHOICES         | RESPONSES |     |
|------------------------|-----------|-----|
| Salmo                  | 69.94%    | 114 |
| Area G                 | 25.15%    | 41  |
| Live elsewhere         | 4.91%     | 8   |
| Total Respondents: 163 |           |     |