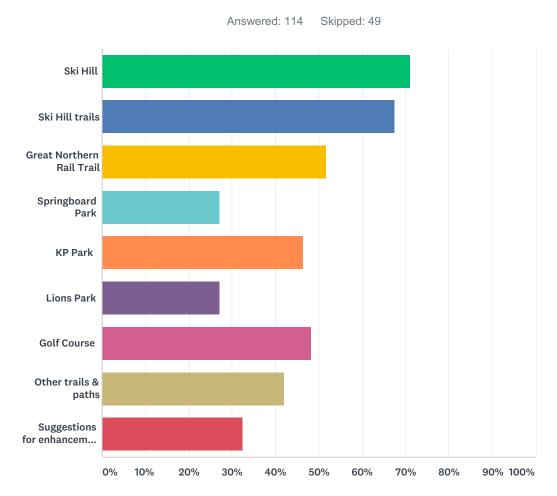

| farmers/village market                                                             | 81.97% | 100 |
|------------------------------------------------------------------------------------|--------|-----|
| fitness gym & programs                                                             | 79.51% | 97  |
| gas station                                                                        | 91.80% | 112 |
| grocery stores                                                                     | 92.62% | 113 |
| golf course                                                                        | 72.95% | 89  |
| high speed internet                                                                | 90.16% | 110 |
| hotel/motel                                                                        | 74.59% | 91  |
| home-care services                                                                 | 67.21% | 82  |
| ice rink                                                                           | 63.93% | 78  |
| insurance broker                                                                   | 71.31% | 87  |
| KP, Lions, Springboard & other parks & trails                                      | 81.97% | 100 |
| laundromat                                                                         | 59.84% | 73  |
| liquor store                                                                       | 68.85% | 84  |
| pharmacy                                                                           | 87.70% | 107 |
| physiotherapy                                                                      | 60.66% | 74  |
| professional services (plumbing, electrical, legal, accounting, contracting, etc.) | 81.15% | 99  |
| recreational programs                                                              | 77.87% | 95  |
| registered massage therapy                                                         | 61.48% | 75  |
| schools                                                                            | 86.89% | 106 |
| ski hill                                                                           | 84.43% | 103 |
| spa services                                                                       | 47.54% | 58  |
| swimming pool                                                                      | 83.61% | 102 |
| walking/hiking/ ATV/snowmobile trails                                              | 81.15% | 99  |
| Wellness Centre/doctors/lab services                                               | 86.07% | 105 |
| Other (please specify)                                                             | 34.43% | 42  |
| Total Respondents: 122                                                             |        |     |
|                                                                                    |        |     |