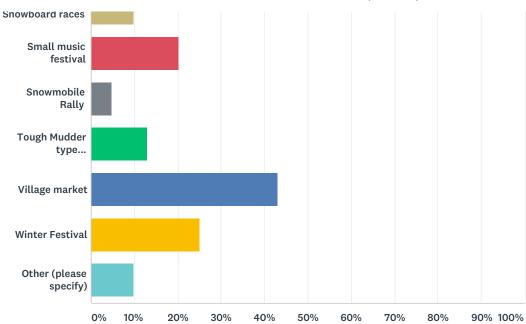

Q8 Which of the following types of weekly, monthly or annual events do you see as being the most likely to regularly draw people from the surrounding towns and villages and tourists from far and wide to Salmo for the day (or more) to support and grow local business? Select all that apply.

Salmo OCP Economic Sustainability Survey

17 / 53

Weekly

Monthly

Annually Never

|                       | WEEKLY | MONTHLY | ANNUALLY | NEVER  | TOTAL |
|-----------------------|--------|---------|----------|--------|-------|
| ATV Rally             | 1.01%  | 16.16%  | 63.64%   | 19.19% |       |
|                       | 1      | 16      | 63       | 19     | 99    |
| Classic Car Rally     | 1.89%  | 2.83%   | 89.62%   | 5.66%  |       |
|                       | 2      | 3       | 95       | 6      | 106   |
| Christmas Festival    | 0.00%  | 0.00%   | 100.00%  | 0.00%  |       |
|                       | 0      | 0       | 113      | 0      | 113   |
| Children's Event      | 17.14% | 60.95%  | 20.00%   | 1.90%  |       |
|                       | 18     | 64      | 21       | 2      | 105   |
| Circus                | 1.09%  | 0.00%   | 48.91%   | 50.00% |       |
|                       | 1      | 0       | 45       | 46     | 92    |
| Community Garage Sale | 1.69%  | 16.95%  | 79.66%   | 1.69%  |       |
|                       | 2      | 20      | 94       | 2      | 118   |