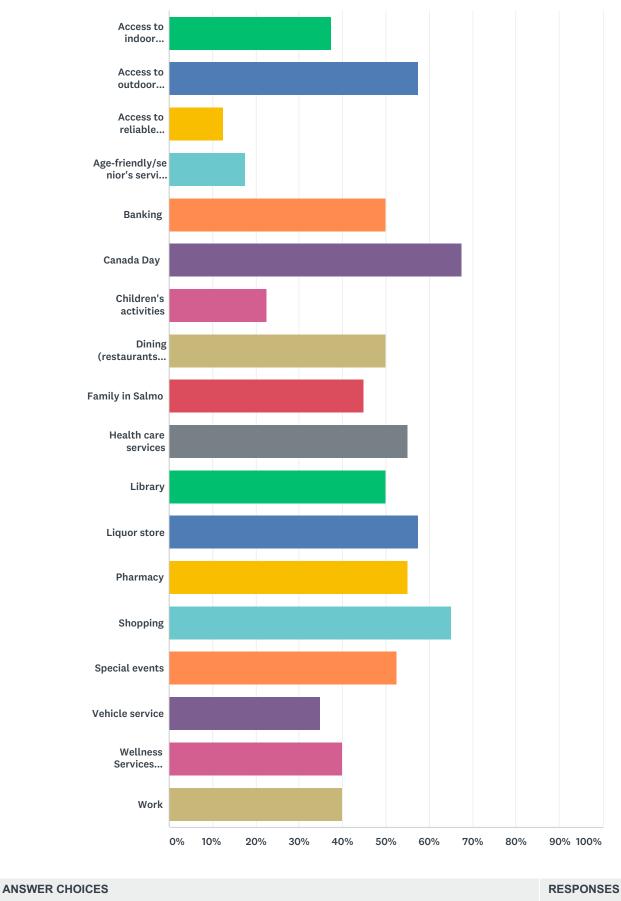

#### Q3 Why do you visit Salmo? (Select all that apply)

Answered: 40 Skipped: 123

Access to indoor recreation

5 / 53

15

37.50%

| Access to outdoor recreation57.50%23Access to reliable celiphone or internet12.50%5Age-friendly/senior's services & programs17.50%7Banking50.00%20Canada Day67.50%27Children's activities22.50%9Dining (restaurants, cafe)50.00%20Family in Salmo45.00%20Health care services55.00%22Library50.00%20Liquor store57.50%23Pharmacy55.00%22Shopping65.00%20Special events52.50%21Vehicle service35.00%14Wellness Services (physio, chiropractor, RMT)40.00%16WorkTo the formation7016                                                                                                                   | Access to reliable cellphone or internet     12.50%     5       Age-friendly/senior's services & programs     17.50%     7       Banking     50.00%     20       Canada Day     67.50%     27       Children's activities     22.50%     9       Dining (restaurants, cafe)     50.00%     20       Family in Salmo     45.00%     18       Health care services     55.00%     22       Library     50.00%     20       Liquor store     57.50%     23       Pharmacy     55.00%     22       Shopping     65.00%     26       Special events     52.50%     21       Vehicle service     35.00%     14       Wellness Services (physio, chiropractor, RMT)     40.00%     16 |                                               |        |    |
|------------------------------------------------------------------------------------------------------------------------------------------------------------------------------------------------------------------------------------------------------------------------------------------------------------------------------------------------------------------------------------------------------------------------------------------------------------------------------------------------------------------------------------------------------------------------------------------------------|--------------------------------------------------------------------------------------------------------------------------------------------------------------------------------------------------------------------------------------------------------------------------------------------------------------------------------------------------------------------------------------------------------------------------------------------------------------------------------------------------------------------------------------------------------------------------------------------------------------------------------------------------------------------------------|-----------------------------------------------|--------|----|
| Age-friendly/senior's services & programs     17.50%     7       Banking     50.00%     20       Canada Day     67.50%     27       Children's activities     22.50%     9       Dining (restaurants, cafe)     50.00%     20       Family in Salmo     45.00%     18       Health care services     55.00%     22       Library     50.00%     20       Liquor store     57.50%     23       Pharmacy     55.00%     22       Shopping     65.00%     26       Vehicle service     35.00%     14       Wellness Services (physio, chiropractor, RMT)     40.00%     16       Work     40.00%     16 | Age-friendly/senior's services & programs     17.50%     7       Banking     50.00%     20       Canada Day     67.50%     27       Children's activities     22.50%     9       Dining (restaurants, cafe)     50.00%     20       Family in Salmo     45.00%     18       Health care services     55.00%     22       Library     50.00%     20       Liquor store     57.50%     23       Pharmacy     55.00%     22       Shopping     52.50%     22       Vehicle services     52.50%     21       Vehicle services (physio, chiropractor, RMT)     40.00%     16       Work     40.00%     16                                                                           | Access to outdoor recreation                  | 57.50% | 23 |
| Banking     50.00%     20       Canada Day     67.50%     27       Children's activities     22.50%     9       Dining (restaurants, cafe)     50.00%     20       Family in Salmo     45.00%     18       Health care services     55.00%     22       Library     50.00%     20       Liquor store     57.50%     23       Pharmacy     55.00%     22       Shopping     65.00%     22       Vehicle service     35.00%     21       Vehicle services     52.50%     21       Wellness Services (physio, chiropractor, RMT)     40.00%     16       Work     40.00%     16                         | Banking     50.00%     20       Canada Day     67.50%     27       Children's activities     22.50%     9       Dining (restaurants, cafe)     50.00%     20       Family in Salmo     45.00%     18       Heatth care services     55.00%     22       Library     50.00%     20       Iquor store     57.50%     22       Shopping     55.00%     22       Shopping     55.00%     22       Vehicle service     55.00%     22       Wellness Services (physio, chiropractor, RMT)     66.00%     26       Work     40.00%     18                                                                                                                                             | Access to reliable cellphone or internet      | 12.50% | 5  |
| Canada Day     67.50%     27       Children's activities     22.50%     9       Dining (restaurants, cafe)     50.00%     20       Family in Salmo     45.00%     18       Health care services     55.00%     22       Library     50.00%     20       Liquor store     57.50%     23       Pharmacy     55.00%     22       Shopping     65.00%     26       Special events     52.50%     21       Vehicle service     35.00%     26       Special events     52.50%     21       Wellness Services (physio, chiropractor, RMT)     40.00%     16       Work     40.00%     16                    | Canada Day     67.50%     27       Children's activities     22.50%     9       Dining (restaurants, cafe)     50.00%     20       Family in Salmo     45.00%     18       Health care services     55.00%     22       Library     50.00%     20       I quor store     57.50%     23       Pharmacy     55.00%     22       Shopping     65.00%     26       Special events     55.00%     26       Vehicle services     52.50%     21       Wellness Services (physio, chiropractor, RMT)     40.00%     16       Work     40.00%     16                                                                                                                                    | Age-friendly/senior's services & programs     | 17.50% | 7  |
| Children's activities     22.50%     9       Dining (restaurants, cafe)     50.00%     20       Family in Salmo     45.00%     18       Health care services     55.00%     22       Library     50.00%     20       Liquor store     57.50%     22       Shopping     55.00%     23       Special events     55.00%     22       Vehicle service     55.00%     20       Wellness Services (physio, chiropractor, RMT)     40.00%     16       Work     40.00%     16                                                                                                                               | Children's activities   22.50%   9     Dining (restaurants, cafe)   50.00%   20     Family in Salmo   45.00%   18     Health care services   55.00%   22     Library   50.00%   20     Liquor store   57.50%   22     Shopping   55.00%   23     Special events   55.00%   22     Vehicle service   55.00%   23     Wellness Services (physio, chiropractor, RMT)   40.00%   16     Work   40.00%   16                                                                                                                                                                                                                                                                         | Banking                                       | 50.00% | 20 |
| Dining (restaurants, cafe)     50.00%     20       Family in Salmo     45.00%     18       Health care services     55.00%     22       Library     50.00%     20       Liquor store     57.50%     23       Pharmacy     55.00%     22       Shopping     65.00%     20       Vehicle service     55.00%     21       Vehicle service     52.50%     21       Wellness Services (physio, chiropractor, RMT)     40.00%     16       Work     40.00%     16                                                                                                                                          | Dining (restaurants, cafe)     50.00%     20       Family in Salmo     45.00%     18       Health care services     55.00%     22       Library     50.00%     20       Liquor store     57.50%     23       Pharmacy     55.00%     22       Shopping     65.00%     22       Vehicle service     52.50%     22       Wellness Services (physio, chiropractor, RMT)     40.00%     16       Work     40.00%     16                                                                                                                                                                                                                                                            | Canada Day                                    | 67.50% | 27 |
| Family in Salmo     45.00%     18       Health care services     55.00%     22       Library     50.00%     20       Liquor store     57.50%     23       Pharmacy     55.00%     22       Shopping     65.00%     22       Shopping     65.00%     22       Vehicle service     52.50%     21       Vehicle service     35.00%     14       Wellness Services (physio, chiropractor, RMT)     40.00%     16                                                                                                                                                                                         | Family in Salmo   45.00%   18     Health care services   55.00%   22     Library   50.00%   20     Liquor store   57.50%   23     Pharmacy   55.00%   22     Shopping   65.00%   22     Vehicle services   52.50%   22     Vehicle service   55.00%   22     Vehicle service   55.00%   24     Vehicle service   52.50%   21     Vehicle service   35.00%   14     Work   40.00%   16                                                                                                                                                                                                                                                                                          | Children's activities                         | 22.50% | 9  |
| Health care services   55.00%   22     Library   50.00%   20     Liquor store   57.50%   23     Pharmacy   55.00%   22     Shopping   65.00%   22     Special events   52.50%   21     Vehicle service   35.00%   14     Wellness Services (physio, chiropractor, RMT)   40.00%   16                                                                                                                                                                                                                                                                                                                 | Health care services   55.00%   22     Library   50.00%   20     Liquor store   57.50%   23     Pharmacy   55.00%   22     Shopping   65.00%   22     Special events   52.50%   21     Vehicle service   35.00%   14     Wellness Services (physio, chiropractor, RMT)   40.00%   16                                                                                                                                                                                                                                                                                                                                                                                           | Dining (restaurants, cafe)                    | 50.00% | 20 |
| Library     50.00%     20       Liquor store     57.50%     23       Pharmacy     55.00%     22       Shopping     65.00%     26       Special events     52.50%     21       Vehicle service     35.00%     14       Wellness Services (physio, chiropractor, RMT)     40.00%     16                                                                                                                                                                                                                                                                                                                | Library   50.00%   20     Liquor store   57.50%   23     Pharmacy   55.00%   22     Shopping   65.00%   26     Special events   52.50%   21     Vehicle service   35.00%   14     Wellness Services (physio, chiropractor, RMT)   40.00%   16     Work   40.00%   16                                                                                                                                                                                                                                                                                                                                                                                                           | Family in Salmo                               | 45.00% | 18 |
| Liquor store     57.50%     23       Pharmacy     55.00%     22       Shopping     65.00%     26       Special events     52.50%     21       Vehicle service     35.00%     14       Wellness Services (physio, chiropractor, RMT)     40.00%     16       Work     40.00%     16                                                                                                                                                                                                                                                                                                                   | Liquor store   57.50%   23     Pharmacy   55.00%   22     Shopping   65.00%   26     Special events   52.50%   21     Vehicle service   35.00%   14     Wellness Services (physio, chiropractor, RMT)   40.00%   16                                                                                                                                                                                                                                                                                                                                                                                                                                                            | Health care services                          | 55.00% | 22 |
| Pharmacy55.00%22Shopping65.00%26Special events52.50%21Vehicle service35.00%14Wellness Services (physio, chiropractor, RMT)40.00%16Work40.00%16                                                                                                                                                                                                                                                                                                                                                                                                                                                       | Pharmacy   55.00%   22     Shopping   65.00%   26     Special events   52.50%   21     Vehicle service   35.00%   14     Wellness Services (physio, chiropractor, RMT)   40.00%   16     Work   40.00%   16                                                                                                                                                                                                                                                                                                                                                                                                                                                                    | Library                                       | 50.00% | 20 |
| Shopping65.00%26Special events52.50%21Vehicle service35.00%14Wellness Services (physio, chiropractor, RMT)40.00%16Work40.00%16                                                                                                                                                                                                                                                                                                                                                                                                                                                                       | Shopping   65.00%   26     Special events   52.50%   21     Vehicle service   35.00%   14     Wellness Services (physio, chiropractor, RMT)   40.00%   16     Work   40.00%   16                                                                                                                                                                                                                                                                                                                                                                                                                                                                                               | Liquor store                                  | 57.50% | 23 |
| Special events52.50%21Vehicle service35.00%14Wellness Services (physio, chiropractor, RMT)40.00%16Work40.00%16                                                                                                                                                                                                                                                                                                                                                                                                                                                                                       | Special events52.50%21Vehicle service35.00%14Wellness Services (physio, chiropractor, RMT)40.00%16Work40.00%16                                                                                                                                                                                                                                                                                                                                                                                                                                                                                                                                                                 | Pharmacy                                      | 55.00% | 22 |
| Vehicle service   35.00%   14     Wellness Services (physio, chiropractor, RMT)   40.00%   16     Work   40.00%   16                                                                                                                                                                                                                                                                                                                                                                                                                                                                                 | Vehicle service   35.00%   14     Wellness Services (physio, chiropractor, RMT)   40.00%   16     Work   40.00%   16                                                                                                                                                                                                                                                                                                                                                                                                                                                                                                                                                           | Shopping                                      | 65.00% | 26 |
| Wellness Services (physio, chiropractor, RMT)40.00%16Work40.00%16                                                                                                                                                                                                                                                                                                                                                                                                                                                                                                                                    | Venice service40.00%16Wellness Services (physio, chiropractor, RMT)40.00%16Work1616                                                                                                                                                                                                                                                                                                                                                                                                                                                                                                                                                                                            | Special events                                | 52.50% | 21 |
| Work     40.00%     16                                                                                                                                                                                                                                                                                                                                                                                                                                                                                                                                                                               | Work     40.00%     16                                                                                                                                                                                                                                                                                                                                                                                                                                                                                                                                                                                                                                                         | Vehicle service                               | 35.00% | 14 |
| WOR                                                                                                                                                                                                                                                                                                                                                                                                                                                                                                                                                                                                  | WOR                                                                                                                                                                                                                                                                                                                                                                                                                                                                                                                                                                                                                                                                            | Wellness Services (physio, chiropractor, RMT) | 40.00% | 16 |
|                                                                                                                                                                                                                                                                                                                                                                                                                                                                                                                                                                                                      | Total Respondents: 40                                                                                                                                                                                                                                                                                                                                                                                                                                                                                                                                                                                                                                                          | Work                                          | 40.00% | 16 |
| I otal Respondents: 40                                                                                                                                                                                                                                                                                                                                                                                                                                                                                                                                                                               |                                                                                                                                                                                                                                                                                                                                                                                                                                                                                                                                                                                                                                                                                | Total Respondents: 40                         |        |    |