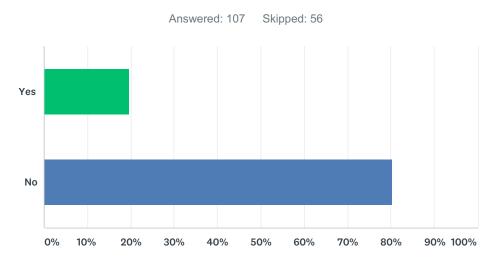

#### Q3 Why do you visit Salmo? (Select all that apply)

Answered: 40 Skipped: 123

Access to indoor recreation

5 / 53

15

37.50%

| Access to outdoor recreation57.50%23Access to reliable celiphone or internet12.50%5Age-friendly/senior's services & programs17.50%7Banking50.00%20Canada Day67.50%27Children's activities22.50%9Dining (restaurants, cafe)50.00%20Family in Salmo45.00%20Health care services55.00%22Library50.00%20Liquor store57.50%23Pharmacy55.00%22Shopping65.00%20Special events52.50%21Vehicle service35.00%14Wellness Services (physio, chiropractor, RMT)40.00%16WorkTo the formation7016                                                                                                                   | Access to reliable cellphone or internet     12.50%     5       Age-friendly/senior's services & programs     17.50%     7       Banking     50.00%     20       Canada Day     67.50%     27       Children's activities     22.50%     9       Dining (restaurants, cafe)     50.00%     20       Family in Salmo     45.00%     18       Health care services     55.00%     22       Library     50.00%     20       Liquor store     57.50%     23       Pharmacy     55.00%     22       Shopping     65.00%     26       Special events     52.50%     21       Vehicle service     35.00%     14       Wellness Services (physio, chiropractor, RMT)     40.00%     16 |                                               |        |    |
|------------------------------------------------------------------------------------------------------------------------------------------------------------------------------------------------------------------------------------------------------------------------------------------------------------------------------------------------------------------------------------------------------------------------------------------------------------------------------------------------------------------------------------------------------------------------------------------------------|--------------------------------------------------------------------------------------------------------------------------------------------------------------------------------------------------------------------------------------------------------------------------------------------------------------------------------------------------------------------------------------------------------------------------------------------------------------------------------------------------------------------------------------------------------------------------------------------------------------------------------------------------------------------------------|-----------------------------------------------|--------|----|
| Age-friendly/senior's services & programs     17.50%     7       Banking     50.00%     20       Canada Day     67.50%     27       Children's activities     22.50%     9       Dining (restaurants, cafe)     50.00%     20       Family in Salmo     45.00%     18       Health care services     55.00%     22       Library     50.00%     20       Liquor store     57.50%     23       Pharmacy     55.00%     22       Shopping     65.00%     26       Vehicle service     35.00%     14       Wellness Services (physio, chiropractor, RMT)     40.00%     16       Work     40.00%     16 | Age-friendly/senior's services & programs     17.50%     7       Banking     50.00%     20       Canada Day     67.50%     27       Children's activities     22.50%     9       Dining (restaurants, cafe)     50.00%     20       Family in Salmo     45.00%     18       Health care services     55.00%     22       Library     50.00%     20       Liquor store     57.50%     23       Pharmacy     55.00%     22       Shopping     52.50%     22       Vehicle services     52.50%     21       Vehicle services (physio, chiropractor, RMT)     40.00%     16       Work     40.00%     16                                                                           | Access to outdoor recreation                  | 57.50% | 23 |
| Banking     50.00%     20       Canada Day     67.50%     27       Children's activities     22.50%     9       Dining (restaurants, cafe)     50.00%     20       Family in Salmo     45.00%     18       Health care services     55.00%     22       Library     50.00%     20       Liquor store     57.50%     23       Pharmacy     55.00%     22       Shopping     65.00%     22       Vehicle service     35.00%     21       Vehicle services     52.50%     21       Wellness Services (physio, chiropractor, RMT)     40.00%     16       Work     40.00%     16                         | Banking     50.00%     20       Canada Day     67.50%     27       Children's activities     22.50%     9       Dining (restaurants, cafe)     50.00%     20       Family in Salmo     45.00%     18       Heatth care services     55.00%     22       Library     50.00%     20       Iquor store     57.50%     22       Shopping     55.00%     22       Shopping     55.00%     22       Vehicle service     55.00%     22       Wellness Services (physio, chiropractor, RMT)     66.00%     26       Work     40.00%     18                                                                                                                                             | Access to reliable cellphone or internet      | 12.50% | 5  |
| Canada Day     67.50%     27       Children's activities     22.50%     9       Dining (restaurants, cafe)     50.00%     20       Family in Salmo     45.00%     18       Health care services     55.00%     22       Library     50.00%     20       Liquor store     57.50%     23       Pharmacy     55.00%     22       Shopping     65.00%     26       Special events     52.50%     21       Vehicle service     35.00%     26       Special events     52.50%     21       Wellness Services (physio, chiropractor, RMT)     40.00%     16       Work     40.00%     16                    | Canada Day     67.50%     27       Children's activities     22.50%     9       Dining (restaurants, cafe)     50.00%     20       Family in Salmo     45.00%     18       Health care services     55.00%     22       Library     50.00%     20       I quor store     57.50%     23       Pharmacy     55.00%     22       Shopping     65.00%     26       Special events     55.00%     26       Vehicle services     52.50%     21       Wellness Services (physio, chiropractor, RMT)     40.00%     16       Work     40.00%     16                                                                                                                                    | Age-friendly/senior's services & programs     | 17.50% | 7  |
| Children's activities     22.50%     9       Dining (restaurants, cafe)     50.00%     20       Family in Salmo     45.00%     18       Health care services     55.00%     22       Library     50.00%     20       Liquor store     57.50%     22       Shopping     55.00%     23       Special events     55.00%     22       Vehicle service     55.00%     20       Wellness Services (physio, chiropractor, RMT)     40.00%     16       Work     40.00%     16                                                                                                                               | Children's activities   22.50%   9     Dining (restaurants, cafe)   50.00%   20     Family in Salmo   45.00%   18     Health care services   55.00%   22     Library   50.00%   20     Liquor store   57.50%   22     Shopping   55.00%   23     Special events   55.00%   22     Vehicle service   55.00%   23     Wellness Services (physio, chiropractor, RMT)   40.00%   16     Work   40.00%   16                                                                                                                                                                                                                                                                         | Banking                                       | 50.00% | 20 |
| Dining (restaurants, cafe)     50.00%     20       Family in Salmo     45.00%     18       Health care services     55.00%     22       Library     50.00%     20       Liquor store     57.50%     23       Pharmacy     55.00%     22       Shopping     65.00%     20       Vehicle service     55.00%     21       Vehicle service     52.50%     21       Wellness Services (physio, chiropractor, RMT)     40.00%     16       Work     40.00%     16                                                                                                                                          | Dining (restaurants, cafe)     50.00%     20       Family in Salmo     45.00%     18       Health care services     55.00%     22       Library     50.00%     20       Liquor store     57.50%     23       Pharmacy     55.00%     22       Shopping     65.00%     22       Vehicle service     52.50%     22       Wellness Services (physio, chiropractor, RMT)     40.00%     16       Work     40.00%     16                                                                                                                                                                                                                                                            | Canada Day                                    | 67.50% | 27 |
| Family in Salmo     45.00%     18       Health care services     55.00%     22       Library     50.00%     20       Liquor store     57.50%     23       Pharmacy     55.00%     22       Shopping     65.00%     22       Shopping     65.00%     22       Vehicle service     52.50%     21       Vehicle service     35.00%     14       Wellness Services (physio, chiropractor, RMT)     40.00%     16                                                                                                                                                                                         | Family in Salmo   45.00%   18     Health care services   55.00%   22     Library   50.00%   20     Liquor store   57.50%   23     Pharmacy   55.00%   22     Shopping   65.00%   22     Vehicle services   52.50%   22     Vehicle service   55.00%   22     Vehicle service   55.00%   24     Vehicle service   52.50%   21     Vehicle service   35.00%   14     Work   40.00%   16                                                                                                                                                                                                                                                                                          | Children's activities                         | 22.50% | 9  |
| Health care services   55.00%   22     Library   50.00%   20     Liquor store   57.50%   23     Pharmacy   55.00%   22     Shopping   65.00%   22     Special events   52.50%   21     Vehicle service   35.00%   14     Wellness Services (physio, chiropractor, RMT)   40.00%   16                                                                                                                                                                                                                                                                                                                 | Health care services   55.00%   22     Library   50.00%   20     Liquor store   57.50%   23     Pharmacy   55.00%   22     Shopping   65.00%   22     Special events   52.50%   21     Vehicle service   35.00%   14     Wellness Services (physio, chiropractor, RMT)   40.00%   16                                                                                                                                                                                                                                                                                                                                                                                           | Dining (restaurants, cafe)                    | 50.00% | 20 |
| Library     50.00%     20       Liquor store     57.50%     23       Pharmacy     55.00%     22       Shopping     65.00%     26       Special events     52.50%     21       Vehicle service     35.00%     14       Wellness Services (physio, chiropractor, RMT)     40.00%     16                                                                                                                                                                                                                                                                                                                | Library   50.00%   20     Liquor store   57.50%   23     Pharmacy   55.00%   22     Shopping   65.00%   26     Special events   52.50%   21     Vehicle service   35.00%   14     Wellness Services (physio, chiropractor, RMT)   40.00%   16     Work   40.00%   16                                                                                                                                                                                                                                                                                                                                                                                                           | Family in Salmo                               | 45.00% | 18 |
| Liquor store     57.50%     23       Pharmacy     55.00%     22       Shopping     65.00%     26       Special events     52.50%     21       Vehicle service     35.00%     14       Wellness Services (physio, chiropractor, RMT)     40.00%     16       Work     40.00%     16                                                                                                                                                                                                                                                                                                                   | Liquor store   57.50%   23     Pharmacy   55.00%   22     Shopping   65.00%   26     Special events   52.50%   21     Vehicle service   35.00%   14     Wellness Services (physio, chiropractor, RMT)   40.00%   16                                                                                                                                                                                                                                                                                                                                                                                                                                                            | Health care services                          | 55.00% | 22 |
| Pharmacy55.00%22Shopping65.00%26Special events52.50%21Vehicle service35.00%14Wellness Services (physio, chiropractor, RMT)40.00%16Work40.00%16                                                                                                                                                                                                                                                                                                                                                                                                                                                       | Pharmacy   55.00%   22     Shopping   65.00%   26     Special events   52.50%   21     Vehicle service   35.00%   14     Wellness Services (physio, chiropractor, RMT)   40.00%   16     Work   40.00%   16                                                                                                                                                                                                                                                                                                                                                                                                                                                                    | Library                                       | 50.00% | 20 |
| Shopping65.00%26Special events52.50%21Vehicle service35.00%14Wellness Services (physio, chiropractor, RMT)40.00%16Work40.00%16                                                                                                                                                                                                                                                                                                                                                                                                                                                                       | Shopping   65.00%   26     Special events   52.50%   21     Vehicle service   35.00%   14     Wellness Services (physio, chiropractor, RMT)   40.00%   16     Work   40.00%   16                                                                                                                                                                                                                                                                                                                                                                                                                                                                                               | Liquor store                                  | 57.50% | 23 |
| Special events52.50%21Vehicle service35.00%14Wellness Services (physio, chiropractor, RMT)40.00%16Work40.00%16                                                                                                                                                                                                                                                                                                                                                                                                                                                                                       | Special events52.50%21Vehicle service35.00%14Wellness Services (physio, chiropractor, RMT)40.00%16Work40.00%16                                                                                                                                                                                                                                                                                                                                                                                                                                                                                                                                                                 | Pharmacy                                      | 55.00% | 22 |
| Vehicle service   35.00%   14     Wellness Services (physio, chiropractor, RMT)   40.00%   16     Work   40.00%   16                                                                                                                                                                                                                                                                                                                                                                                                                                                                                 | Vehicle service   35.00%   14     Wellness Services (physio, chiropractor, RMT)   40.00%   16     Work   40.00%   16                                                                                                                                                                                                                                                                                                                                                                                                                                                                                                                                                           | Shopping                                      | 65.00% | 26 |
| Wellness Services (physio, chiropractor, RMT)40.00%16Work40.00%16                                                                                                                                                                                                                                                                                                                                                                                                                                                                                                                                    | Venice service40.00%16Wellness Services (physio, chiropractor, RMT)40.00%16Work1616                                                                                                                                                                                                                                                                                                                                                                                                                                                                                                                                                                                            | Special events                                | 52.50% | 21 |
| Work     40.00%     16                                                                                                                                                                                                                                                                                                                                                                                                                                                                                                                                                                               | Work     40.00%     16                                                                                                                                                                                                                                                                                                                                                                                                                                                                                                                                                                                                                                                         | Vehicle service                               | 35.00% | 14 |
| WOR                                                                                                                                                                                                                                                                                                                                                                                                                                                                                                                                                                                                  | WOR                                                                                                                                                                                                                                                                                                                                                                                                                                                                                                                                                                                                                                                                            | Wellness Services (physio, chiropractor, RMT) | 40.00% | 16 |
|                                                                                                                                                                                                                                                                                                                                                                                                                                                                                                                                                                                                      | Total Respondents: 40                                                                                                                                                                                                                                                                                                                                                                                                                                                                                                                                                                                                                                                          | Work                                          | 40.00% | 16 |
| I otal Respondents: 40                                                                                                                                                                                                                                                                                                                                                                                                                                                                                                                                                                               |                                                                                                                                                                                                                                                                                                                                                                                                                                                                                                                                                                                                                                                                                | Total Respondents: 40                         |        |    |