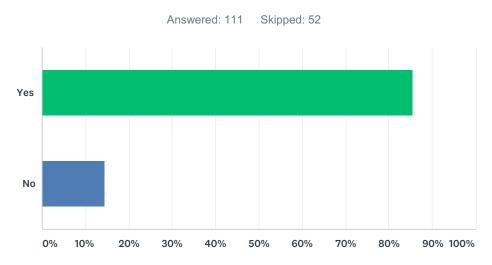

Q7 Creating local jobs, attracting visitors and providing goods and services to residents and visitors is a key component of economic growth and sustainability. What additional types of businesses would you like to see in Salmo that would be of benefit to the community as a whole? Choose all that apply.

<sup>12 / 53</sup> 

| Salmo OCI | P Economic | Sustainability | Survey |
|-----------|------------|----------------|--------|
|-----------|------------|----------------|--------|

| arginary     32.79%     40       automobile or other vehicle sales & service     22.13%     27       call centre     13.11%     16       clothing manufacture     21.31%     26       clothing store(s)     49.18%     60       community theatre centre (plays, concerts, dance, movies, etc.)     50.82%     62       community theatre centre (plays, concerts, dance, movies, etc.)     50.82%     62       community theatre centre (plays, concerts, dance, movies, etc.)     50.82%     62       community theatre centre (plays, concerts, dance, movies, etc.)     50.82%     62       community theatre centre (plays, concerts, dance, movies, etc.)     50.82%     62       community theatre centre (plays, concerts, dance, movies, etc.)     50.82%     62       community theatre centre (plays, concerts, dance, movies, etc.)     50.82%     62       community theatre centre (plays, concerts, dance, movies, etc.)     50.82%     62       community theatre centre (plays, concerts, dance, movies, etc.)     50.82%     62       community theatre centre (plays, concerts, dance, movies, etc.)     51.64%     63       legal services (notary, lawyer)     58.20%     71 <th>ANSWER CHOICES</th> <th>RESPONSES</th> <th></th> | ANSWER CHOICES                                                  | RESPONSES |    |
|--------------------------------------------------------------------------------------------------------------------------------------------------------------------------------------------------------------------------------------------------------------------------------------------------------------------------------------------------------------------------------------------------------------------------------------------------------------------------------------------------------------------------------------------------------------------------------------------------------------------------------------------------------------------------------------------------------------------------------------------------------------------------------------------------------------------------------------------------------------------------------------------------------------------------------------------------------------------------------------------------------------------------------------------------------------------------------------------------------------------------------------------------------------------------------------------------------------------------------------------------------|-----------------------------------------------------------------|-----------|----|
| automobile or other vehicle sales & service     22.13%     27       call centre     13.11%     16       clothing manufacture     21.31%     26       clothing store(s)     43.18%     60       community theatre centre (plays, concerts, dance, movies, etc.)     50.82%     62       community theatre centre (plays, concerts, dance, movies, etc.)     50.82%     62       community theatre centre (plays, concerts, dance, movies, etc.)     50.82%     68       community theatre centre (plays, concerts, dance, movies, etc.)     50.82%     68       community theatre centre (plays, concerts, dance, movies, etc.)     50.82%     68       community theatre centre (plays, concerts, dance, movies, etc.)     50.82%     68       community theatre centre (plays, concerts, dance, movies, etc.)     50.82%     68       community theatre centre (plays, concerts, dance, movies, etc.)     50.82%     68       community theatre centre (plays, concerts, dance, movies, etc.)     51.64%     68       laudromat     53.28%     65     62       nedical laboratory or testing centre     51.64%     55     55       restaurants & cafes     76.23%     93 </th <th>art gallery</th> <th>26.23%</th> <th>32</th>                        | art gallery                                                     | 26.23%    | 32 |
| call centre     13.11%     16       clothing manufacture     21.31%     26       clothing store(s)     49.18%     60       community theatre centre (plays, concerts, dance, movies, etc.)     50.82%     62       community theatre centre (plays, concerts, dance, movies, etc.)     50.82%     62       community theatre centre (plays, concerts, dance, movies, etc.)     55.74%     68       gifts & other sundries     31.97%     39       laundromat     53.28%     65       legal services (notary, lawyer)     47.54%     58       medical laboratory or testing centre     51.64%     63       micro brewery     51.64%     63       post-secondary education centre     55.74%     68       shoe store     51.64%     63       shoe store     55.74%     68       out products such as furniture manufacturing     56.20%     71       Other (please specify)     18.85%     23                                                                                                                                                                                                                                                                                                                                                            | artist's co-op                                                  | 32.79%    | 40 |
| clothing manufacture     21.31%     26       clothing store(s)     49.18%     60       community theatre centre (plays, concerts, dance, movies, etc.)     50.82%     62       community theatre centre (plays, concerts, dance, movies, etc.)     50.82%     62       community theatre centre (plays, concerts, dance, movies, etc.)     50.82%     62       commuter bus service to nearby towns     76.23%     93       dentist     55.74%     68       gifts & other sundries     31.97%     39       laundromat     53.28%     65       legal services (notary, lawyer)     47.54%     58       medical laboratory or testing centre     51.64%     63       micro brewery     58.20%     71       post-secondary education centre     58.20%     71       restaurants & cafes     76.23%     93       retail cannabis outlet     55.74%     68       shoe store     31.15%     38       veterinarian     50.82%     62       wood products such as furniture manufacturing     36.52%     47       Other (please specify)     18.85                                                                                                                                                                                                             | automobile or other vehicle sales & service                     | 22.13%    | 27 |
| clothing intraductive     49.18%     60       community theatre centre (plays, concerts, dance, movies, etc.)     50.82%     62       commuter bus service to nearby towns     76.23%     93       dentist     55.74%     68       gifts & other sundries     31.97%     39       laundromat     53.28%     65       legal services (notary, lawyer)     47.54%     58       medical laboratory or testing centre     51.64%     63       micro brewery     58.20%     71       post-secondary education centre     45.08%     55       restaurants & cafes     76.23%     93       veterinarian     50.82%     62       wood products such as furniture manufacturing     50.82%     62       Other (please specify)     18.85%     23                                                                                                                                                                                                                                                                                                                                                                                                                                                                                                                | call centre                                                     | 13.11%    | 16 |
| community theatre centre (plays, concerts, dance, movies, etc.)     50.82%     62       community theatre centre (plays, concerts, dance, movies, etc.)     76.23%     93       dentist     55.74%     68       glifts & other sundries     31.97%     39       laundromat     53.28%     65       legal services (notary, lawyer)     47.54%     58       medical laboratory or testing centre     51.64%     63       micro brewery     58.20%     71       post-secondary education centre     45.08%     55       restaurants & cafes     76.23%     93       shoe store     31.15%     38       veterinarian     50.82%     62       wood products such as furniture manufacturing     38.52%     47       Other (please specify)     18.85%     23                                                                                                                                                                                                                                                                                                                                                                                                                                                                                               | clothing manufacture                                            | 21.31%    | 26 |
| commuter bus service to nearby towns     76.23%     93       dentist     55.74%     68       gifts & other sundries     31.97%     39       laundromat     53.28%     65       legal services (notary, lawyer)     47.54%     58       medical laboratory or testing centre     51.64%     63       micro brewery     58.20%     71       post-secondary education centre     56.74%     68       restaurants & cafes     76.23%     93       retail cannabis outlet     55.74%     68       shoe store     31.15%     38       veterinarian     50.82%     62       wood products such as furniture manufacturing     38.52%     47       Other (please specify)     18.85%     23                                                                                                                                                                                                                                                                                                                                                                                                                                                                                                                                                                    | clothing store(s)                                               | 49.18%    | 60 |
| dentist     55.74%     68       gifts & other sundries     31.97%     39       laundromat     53.28%     65       legal services (notary, lawyer)     47.54%     58       medical laboratory or testing centre     51.64%     63       micro brewery     58.20%     71       post-secondary education centre     55.74%     68       shoe store     76.23%     93       retail cannabis outlet     55.74%     68       shoe store     31.15%     38       veterinarian     50.82%     62       wood products such as furniture manufacturing     88.52%     47       Other (please specify)     18.85%     23                                                                                                                                                                                                                                                                                                                                                                                                                                                                                                                                                                                                                                          | community theatre centre (plays, concerts, dance, movies, etc.) | 50.82%    | 62 |
| gifts & other sundries   31.97%   39     laundromat   53.28%   65     legal services (notary, lawyer)   47.54%   58     medical laboratory or testing centre   51.64%   63     micro brewery   58.20%   71     post-secondary education centre   45.08%   55     restaurants & cafes   76.23%   93     retail cannabis outlet   55.74%   68     shoe store   31.15%   38     veterinarian   50.82%   62     wood products such as furniture manufacturing   38.52%   47     Other (please specify)   18.85%   23                                                                                                                                                                                                                                                                                                                                                                                                                                                                                                                                                                                                                                                                                                                                       | commuter bus service to nearby towns                            | 76.23%    | 93 |
| laundromat     53.28%     65       legal services (notary, lawyer)     47.54%     58       medical laboratory or testing centre     51.64%     63       micro brewery     58.20%     71       post-secondary education centre     45.08%     55       restaurants & cafes     76.23%     93       retail cannabis outlet     55.74%     68       shoe store     31.15%     38       wood products such as furniture manufacturing     58.52%     47       Other (please specify)     18.85%     23                                                                                                                                                                                                                                                                                                                                                                                                                                                                                                                                                                                                                                                                                                                                                     | dentist                                                         | 55.74%    | 68 |
| laditional   47.54%   58     medical laboratory or testing centre   51.64%   63     micro brewery   58.20%   71     post-secondary education centre   45.08%   55     restaurants & cafes   76.23%   93     retail cannabis outlet   55.74%   68     shoe store   31.15%   38     veterinarian   50.82%   62     wood products such as furniture manufacturing   38.52%   47     Other (please specify)   18.85%   23                                                                                                                                                                                                                                                                                                                                                                                                                                                                                                                                                                                                                                                                                                                                                                                                                                  | gifts & other sundries                                          | 31.97%    | 39 |
| Index of Notes (Notes) (Notes)51.64%63medical laboratory or testing centre51.64%63micro brewery58.20%71post-secondary education centre45.08%55restaurants & cafes76.23%93retail cannabis outlet55.74%68shoe store31.15%38veterinarian50.82%62wood products such as furniture manufacturing38.52%47Other (please specify)18.85%23                                                                                                                                                                                                                                                                                                                                                                                                                                                                                                                                                                                                                                                                                                                                                                                                                                                                                                                       | laundromat                                                      | 53.28%    | 65 |
| Interdict about of y of resting centre58.20%71post-secondary education centre45.08%55restaurants & cafes76.23%93retail cannabis outlet55.74%68shoe store31.15%38veterinarian50.82%62wood products such as furniture manufacturing38.52%47Other (please specify)18.85%23                                                                                                                                                                                                                                                                                                                                                                                                                                                                                                                                                                                                                                                                                                                                                                                                                                                                                                                                                                                | legal services (notary, lawyer)                                 | 47.54%    | 58 |
| post-secondary education centre45.08%55restaurants & cafes76.23%93retail cannabis outlet55.74%68shoe store31.15%38veterinarian50.82%62wood products such as furniture manufacturing38.52%47Other (please specify)18.85%23                                                                                                                                                                                                                                                                                                                                                                                                                                                                                                                                                                                                                                                                                                                                                                                                                                                                                                                                                                                                                              | medical laboratory or testing centre                            | 51.64%    | 63 |
| restaurants & cafes 76.23% 93<br>retail cannabis outlet 55.74% 68<br>shoe store 31.15% 38<br>veterinarian 50.82% 62<br>wood products such as furniture manufacturing 38.52% 47<br>Other (please specify) 18.85% 23                                                                                                                                                                                                                                                                                                                                                                                                                                                                                                                                                                                                                                                                                                                                                                                                                                                                                                                                                                                                                                     | micro brewery                                                   | 58.20%    | 71 |
| retail cannabis outlet 55.74% 68<br>shoe store 31.15% 38<br>veterinarian 50.82% 62<br>wood products such as furniture manufacturing 38.52% 47<br>Other (please specify) 18.85% 23                                                                                                                                                                                                                                                                                                                                                                                                                                                                                                                                                                                                                                                                                                                                                                                                                                                                                                                                                                                                                                                                      | post-secondary education centre                                 | 45.08%    | 55 |
| shoe store31.15%38veterinarian50.82%62wood products such as furniture manufacturing38.52%47Other (please specify)18.85%23                                                                                                                                                                                                                                                                                                                                                                                                                                                                                                                                                                                                                                                                                                                                                                                                                                                                                                                                                                                                                                                                                                                              | restaurants & cafes                                             | 76.23%    | 93 |
| veterinarian50.82%62wood products such as furniture manufacturing38.52%47Other (please specify)18.85%23                                                                                                                                                                                                                                                                                                                                                                                                                                                                                                                                                                                                                                                                                                                                                                                                                                                                                                                                                                                                                                                                                                                                                | retail cannabis outlet                                          | 55.74%    | 68 |
| wood products such as furniture manufacturing38.52%47Other (please specify)18.85%23                                                                                                                                                                                                                                                                                                                                                                                                                                                                                                                                                                                                                                                                                                                                                                                                                                                                                                                                                                                                                                                                                                                                                                    | shoe store                                                      | 31.15%    | 38 |
| Other (please specify) 18.85% 23                                                                                                                                                                                                                                                                                                                                                                                                                                                                                                                                                                                                                                                                                                                                                                                                                                                                                                                                                                                                                                                                                                                                                                                                                       | veterinarian                                                    | 50.82%    | 62 |
| Guier (please specify)                                                                                                                                                                                                                                                                                                                                                                                                                                                                                                                                                                                                                                                                                                                                                                                                                                                                                                                                                                                                                                                                                                                                                                                                                                 | wood products such as furniture manufacturing                   | 38.52%    | 47 |
| Total Respondents: 122                                                                                                                                                                                                                                                                                                                                                                                                                                                                                                                                                                                                                                                                                                                                                                                                                                                                                                                                                                                                                                                                                                                                                                                                                                 | Other (please specify)                                          | 18.85%    | 23 |
|                                                                                                                                                                                                                                                                                                                                                                                                                                                                                                                                                                                                                                                                                                                                                                                                                                                                                                                                                                                                                                                                                                                                                                                                                                                        | Total Respondents: 122                                          |           |    |