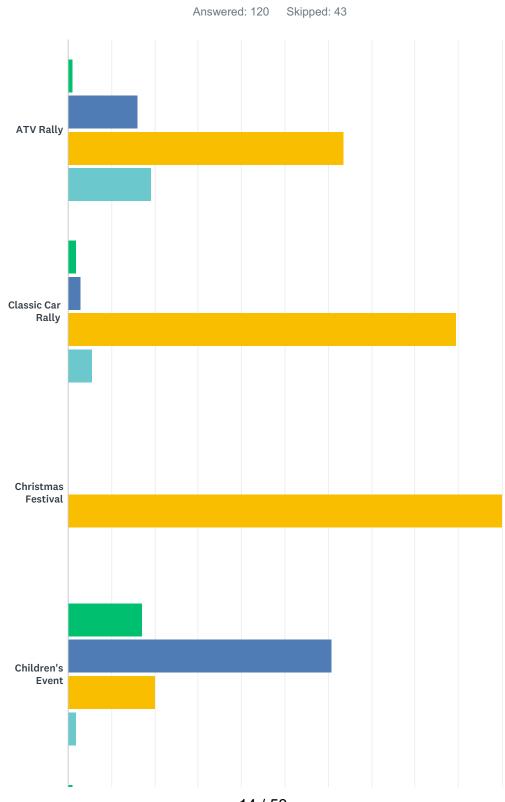

Q8 Which of the following types of weekly, monthly or annual events do you see as being the most likely to regularly draw people from the surrounding towns and villages and tourists from far and wide to Salmo for the day (or more) to support and grow local business? Select all that apply.

Salmo OCP Economic Sustainability Survey

17 / 53

Weekly

Monthly

Annually Never

|                       | WEEKLY | MONTHLY | ANNUALLY | NEVER  | TOTAL |
|-----------------------|--------|---------|----------|--------|-------|
| ATV Rally             | 1.01%  | 16.16%  | 63.64%   | 19.19% |       |
|                       | 1      | 16      | 63       | 19     | 99    |
| Classic Car Rally     | 1.89%  | 2.83%   | 89.62%   | 5.66%  |       |
|                       | 2      | 3       | 95       | 6      | 106   |
| Christmas Festival    | 0.00%  | 0.00%   | 100.00%  | 0.00%  |       |
|                       | 0      | 0       | 113      | 0      | 113   |
| Children's Event      | 17.14% | 60.95%  | 20.00%   | 1.90%  |       |
|                       | 18     | 64      | 21       | 2      | 105   |
| Circus                | 1.09%  | 0.00%   | 48.91%   | 50.00% |       |
|                       | 1      | 0       | 45       | 46     | 92    |
| Community Garage Sale | 1.69%  | 16.95%  | 79.66%   | 1.69%  |       |
|                       | 2      | 20      | 94       | 2      | 118   |