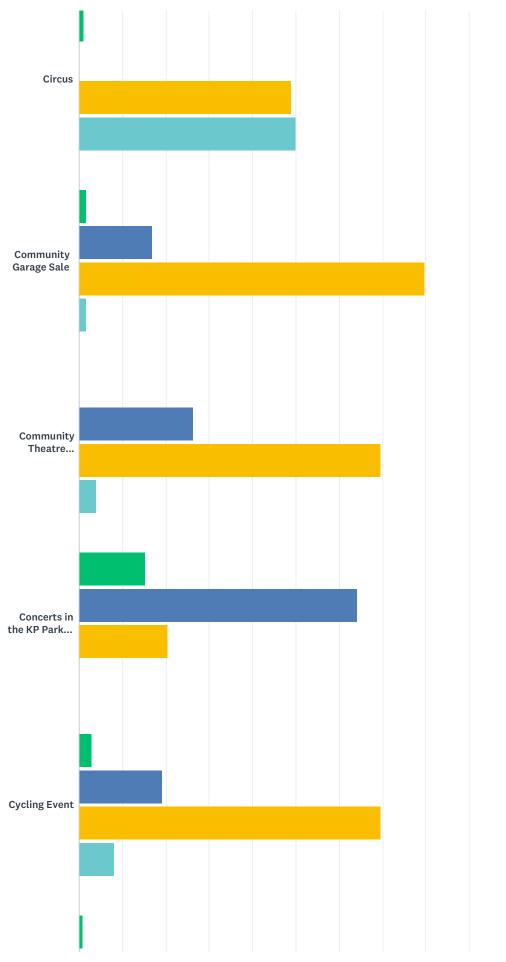

Q8 Which of the following types of weekly, monthly or annual events do you see as being the most likely to regularly draw people from the surrounding towns and villages and tourists from far and wide to Salmo for the day (or more) to support and grow local business? Select all that apply.

Salmo OCP Economic Sustainability Survey

17 / 53

Weekly

Monthly

Annually Never

|                       | WEEKLY | MONTHLY | ANNUALLY | NEVER  | TOTAL |
|-----------------------|--------|---------|----------|--------|-------|
| ATV Rally             | 1.01%  | 16.16%  | 63.64%   | 19.19% |       |
|                       | 1      | 16      | 63       | 19     | 99    |
| Classic Car Rally     | 1.89%  | 2.83%   | 89.62%   | 5.66%  |       |
|                       | 2      | 3       | 95       | 6      | 106   |
| Christmas Festival    | 0.00%  | 0.00%   | 100.00%  | 0.00%  |       |
|                       | 0      | 0       | 113      | 0      | 113   |
| Children's Event      | 17.14% | 60.95%  | 20.00%   | 1.90%  |       |
|                       | 18     | 64      | 21       | 2      | 105   |
| Circus                | 1.09%  | 0.00%   | 48.91%   | 50.00% |       |
|                       | 1      | 0       | 45       | 46     | 92    |
| Community Garage Sale | 1.69%  | 16.95%  | 79.66%   | 1.69%  |       |
|                       | 2      | 20      | 94       | 2      | 118   |