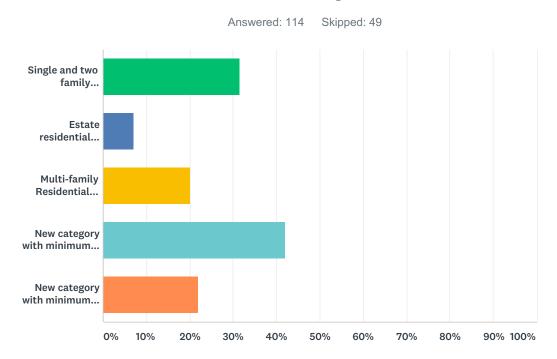

Total Respondents: 107 |           |    |

Q25 Currently a significant portion of the vacant land in the Village is designated "Residential Low Density" (RR-1 Rural in Zoning bylaw 489). If appropriate, should portions of these areas be re-classified to medium density to allow more flexibility for housing options, business and future growth?



| ANSWER CHOICES         | RESPONSES |    |
|------------------------|-----------|----|
| Yes                    | 88.79%    | 95 |
| No                     | 11.21%    | 12 |
| Total Respondents: 107 |           |    |

# Q26 Rural development limits residential lot sizes to a minimum of 19.77 acres (8 hectares). Do you support the possibility of reclassifying these areas to (choose one)? [Example: A 60 ft. x 120 ft. lot = approximately 1/8 acre]



| ANSWER CHOICES                                                 | RESPONSES |    |
|----------------------------------------------------------------|-----------|----|
| Single and two family residential (R-1)                        | 31.58%    | 36 |
| Estate residential (R-2)                                       | 7.02%     | 8  |
| Multi-family Residential (RM-1)                                | 20.18%    | 23 |
| New category with minimum lot size of 1/2 acre (.20 hectares)? | 42.11%    | 48 |
| New category with minimum lot size of 1/4 acre (.10 hectares)? | 21.93%    | 25 |
| Total Respondents: 114                                         |           |    |

## Q27 Should "Residential Medium Density" areas include multi-family residential complexes of townhomes and/or apartments?