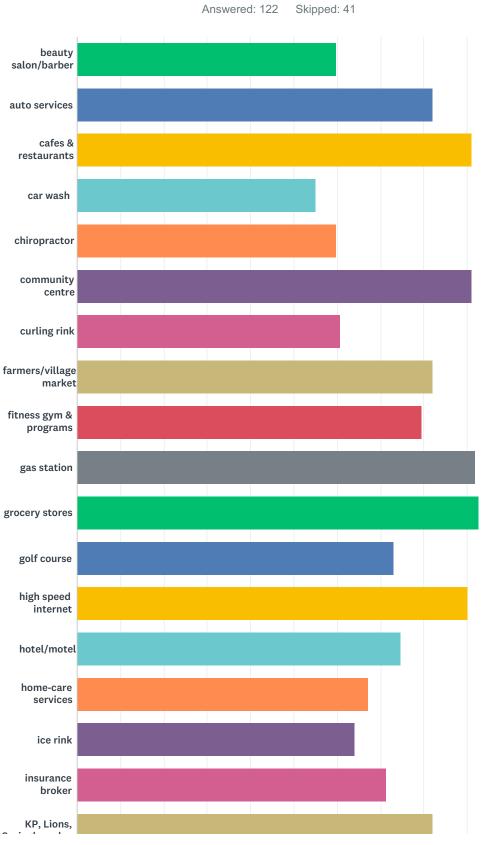

# Q6 What types of businesses and amenities do you see as being key to the sustainable economic development of Salmo? Please select all that apply.

9 / 53

| ANSWER CHOICES      | RESPONSES |     |
|---------------------|-----------|-----|
| beauty salon/barber | 59.84%    | 73  |
| auto services       | 81.97%    | 100 |
| cafes & restaurants | 90.98%    | 111 |
| car wash            | 54.92%    | 67  |
| chiropractor        | 59.84%    | 73  |
| community centre    | 90.98%    | 111 |
| curling rink        | 60.66%    | 74  |

| farmers/village market                                                             | 81.97% | 100 |
|------------------------------------------------------------------------------------|--------|-----|
| fitness gym & programs                                                             | 79.51% | 97  |
| gas station                                                                        | 91.80% | 112 |
| grocery stores                                                                     | 92.62% | 113 |
| golf course                                                                        | 72.95% | 89  |
| high speed internet                                                                | 90.16% | 110 |
| hotel/motel                                                                        | 74.59% | 91  |
| home-care services                                                                 | 67.21% | 82  |
| ice rink                                                                           | 63.93% | 78  |
| insurance broker                                                                   | 71.31% | 87  |
| KP, Lions, Springboard & other parks & trails                                      | 81.97% | 100 |
| laundromat                                                                         | 59.84% | 73  |
| liquor store                                                                       | 68.85% | 84  |
| pharmacy                                                                           | 87.70% | 107 |
| physiotherapy                                                                      | 60.66% | 74  |
| professional services (plumbing, electrical, legal, accounting, contracting, etc.) | 81.15% | 99  |
| recreational programs                                                              | 77.87% | 95  |
| registered massage therapy                                                         | 61.48% | 75  |
| schools                                                                            | 86.89% | 106 |
| ski hill                                                                           | 84.43% | 103 |
| spa services                                                                       | 47.54% | 58  |
| swimming pool                                                                      | 83.61% | 102 |
| walking/hiking/ ATV/snowmobile trails                                              | 81.15% | 99  |
| Wellness Centre/doctors/lab services                                               | 86.07% | 105 |
| Other (please specify)                                                             | 34.43% | 42  |
| Total Respondents: 122                                                             |        |     |
|                                                                                    |        |     |