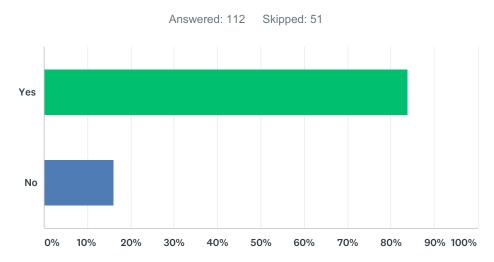

Q8 Which of the following types of weekly, monthly or annual events do you see as being the most likely to regularly draw people from the surrounding towns and villages and tourists from far and wide to Salmo for the day (or more) to support and grow local business? Select all that apply.

Salmo OCP Economic Sustainability Survey

17 / 53

Weekly

Monthly

Annually Never

|                       | WEEKLY | MONTHLY | ANNUALLY | NEVER  | TOTAL |
|-----------------------|--------|---------|----------|--------|-------|
| ATV Rally             | 1.01%  | 16.16%  | 63.64%   | 19.19% |       |
|                       | 1      | 16      | 63       | 19     | 99    |
| Classic Car Rally     | 1.89%  | 2.83%   | 89.62%   | 5.66%  |       |
|                       | 2      | 3       | 95       | 6      | 106   |
| Christmas Festival    | 0.00%  | 0.00%   | 100.00%  | 0.00%  |       |
|                       | 0      | 0       | 113      | 0      | 113   |
| Children's Event      | 17.14% | 60.95%  | 20.00%   | 1.90%  |       |
|                       | 18     | 64      | 21       | 2      | 105   |
| Circus                | 1.09%  | 0.00%   | 48.91%   | 50.00% |       |
|                       | 1      | 0       | 45       | 46     | 92    |
| Community Garage Sale | 1.69%  | 16.95%  | 79.66%   | 1.69%  |       |
|                       | 2      | 20      | 94       | 2      | 118   |