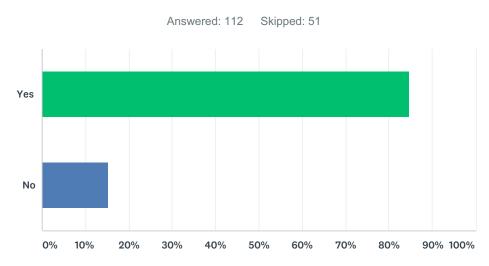

#### Q2 Why do you choose to live in Salmo? Select all that apply.

| ANSWER CHOICES               | RESPONSES |    |
|------------------------------|-----------|----|
| access to indoor recreation  | 17.27%    | 19 |
| access to nature             | 63.64%    | 70 |
| access to outdoor recreation | 60.91%    | 67 |
| affordable                   | 76.36%    | 84 |
| age-friendly                 | 29.09%    | 32 |

| availability of health-care services       | 33.64% | 37 |
|--------------------------------------------|--------|----|
| child-friendly/great place to raise kids   | 49.09% | 54 |
| easy commute to Nelson, Trail or Castlegar | 59.09% | 65 |
| family lives here/nearby                   | 47.27% | 52 |
| great parks & park facilities              | 28.18% | 31 |
| lifestyle                                  | 57.27% | 63 |
| local employment                           | 17.27% | 19 |
| sense of community                         | 55.45% | 61 |
| variety of community amenities available   | 33.64% | 37 |
| Total Respondents: 110                     |        |    |
|                                            |        |    |