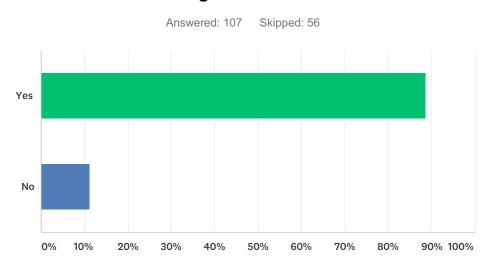

|    |

#### Q24 The majority of Salmo is currently zoned Residential Low Density (areas designated R-1, R-2 and RR-1 in Zoning bylaw 489). If appropriate, should portions of these areas be re-classified to medium density to allow more flexibility for housing options?



| ANSWER CHOICES         | RESPONSES |    |
|------------------------|-----------|----|
| Yes                    | 84.11%    | 90 |
| No                     | 17.76%    | 19 |
| Total Respondents: 107 |           |    |

Q25 Currently a significant portion of the vacant land in the Village is designated "Residential Low Density" (RR-1 Rural in Zoning bylaw 489). If appropriate, should portions of these areas be re-classified to medium density to allow more flexibility for housing options, business and future growth?



| ANSWER CHOICES         | RESPONSES |    |
|------------------------|-----------|----|
| Yes                    | 88.79%    | 95 |
| No                     | 11.21%    | 12 |
| Total Respondents: 107 |           |    |

# Q26 Rural development limits residential lot sizes to a minimum of 19.77 acres (8 hectares). Do you support the possibility of reclassifying these areas to (choose one)? [Example: A 60 ft. x 120 ft. lot = approximately 1/8 acre]



| ANSWER CHOICES                                                 | RESPONSES |    |
|----------------------------------------------------------------|-----------|----|
| Single and two family residential (R-1)                        | 31.58%    | 36 |
| Estate residential (R-2)                                       | 7.02%     | 8  |
| Multi