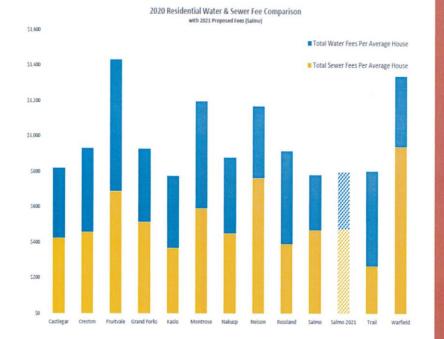

· Utility rates for the Village of Salmo will still be below regional averages

• A 6% increase to Resource recovery rates to fund increase in collection contract

### REGIONAL MUNICIPAL COMPARISON